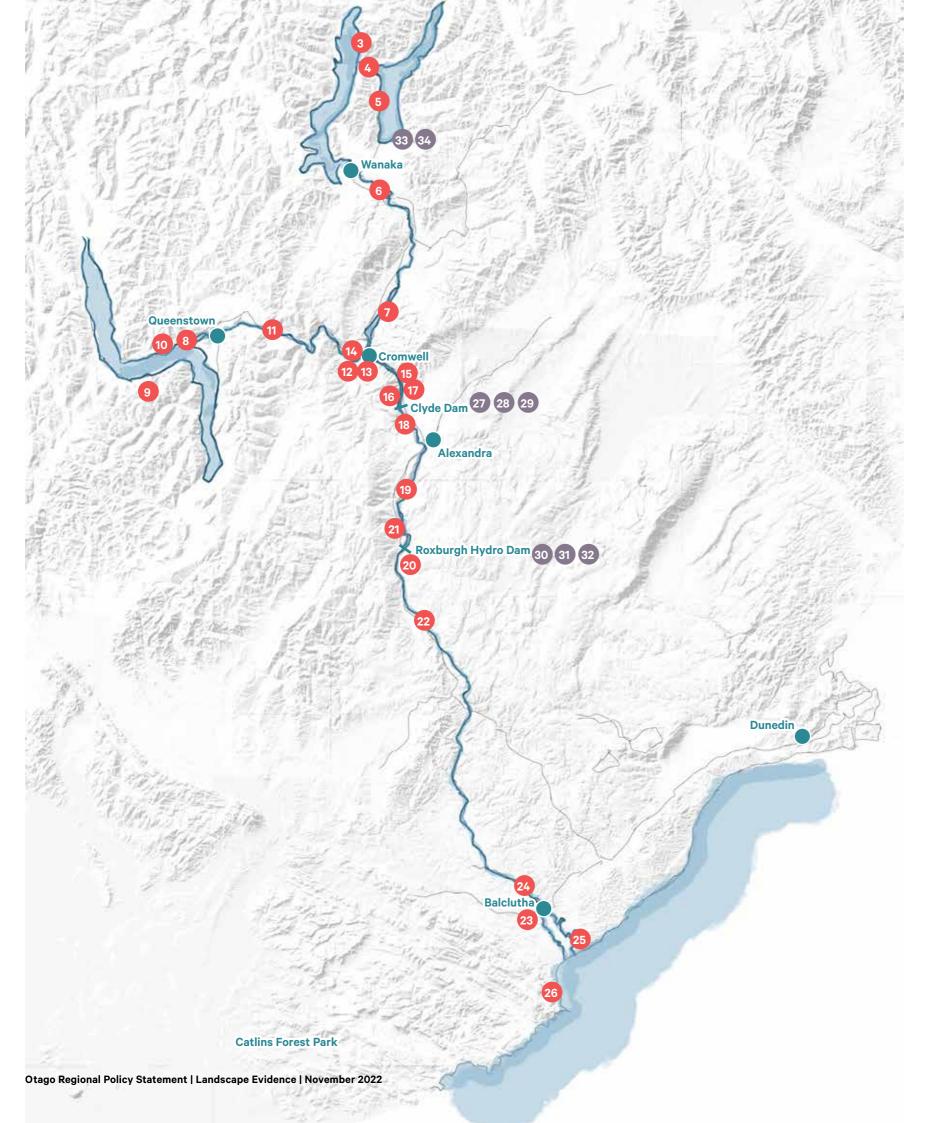

Figure 2 Viewpoint Location Map

Diagram not to scale

Figure Location - Lake and River Viewpoints

X Figure Location - Dam Viewpoints

Figures 3—26. Lake and River Viewpoints

Figure 3 Lake Wanaka—Minaret Peaks

Figure 5 Lake Hawea

Figure 4 Lake Hawea from the Neck

Figure 6 Clutha Mata au River

Figure 7 Lake Dunstan

Figure 9 Whakatipu western catchment

Figure 8 Lake Whakatipu and landscape

Figure 10 Walter Peak

Figure 11 Kawarau River

Figure 13 Lower Kawarau River confluence to Cromwell

Figure 12 Cromwell—Confluence of the Clutha Mata au River and the Kawarau River

Figure 14 Lower Kawarau River Lake Dunstan confluence

Figure 15 Lower Lake Dunstan

Figure 17 Lower Lake Dunstan looking towards the top of the Clyde Dam

Figure 16 Lower Lake Dunstan

Figure 18 Clyde

Figure 19 Clutha Mata au River and Alexandra

Figure 21 Lake Roxburgh

Figure 20 Lake Roxburgh

Figure 22 Clutha Mata au River from the Miller Flat Bridge

Figure 23 Lower Clutha Mata au River at Balclutha

Figure 25 Clutha Mata au River—Matau branch at Summerhill

Figure 24 Lower Clutha Mata au River

Figure 26 Inch Clutha coastline from Kaka Point

Figures 27—34. Dam Viewpoints

Figure 27 Clyde Dam

Figure 29 Clyde Dam

Figure 28 Clyde Dam

Figure 30 Roxburgh Dam

Figure 31 Roxburgh Dam

Figure 33 Hawea Control Dam

Figure 32 Roxburgh Dam

Figure 34 Hawea Control Dam