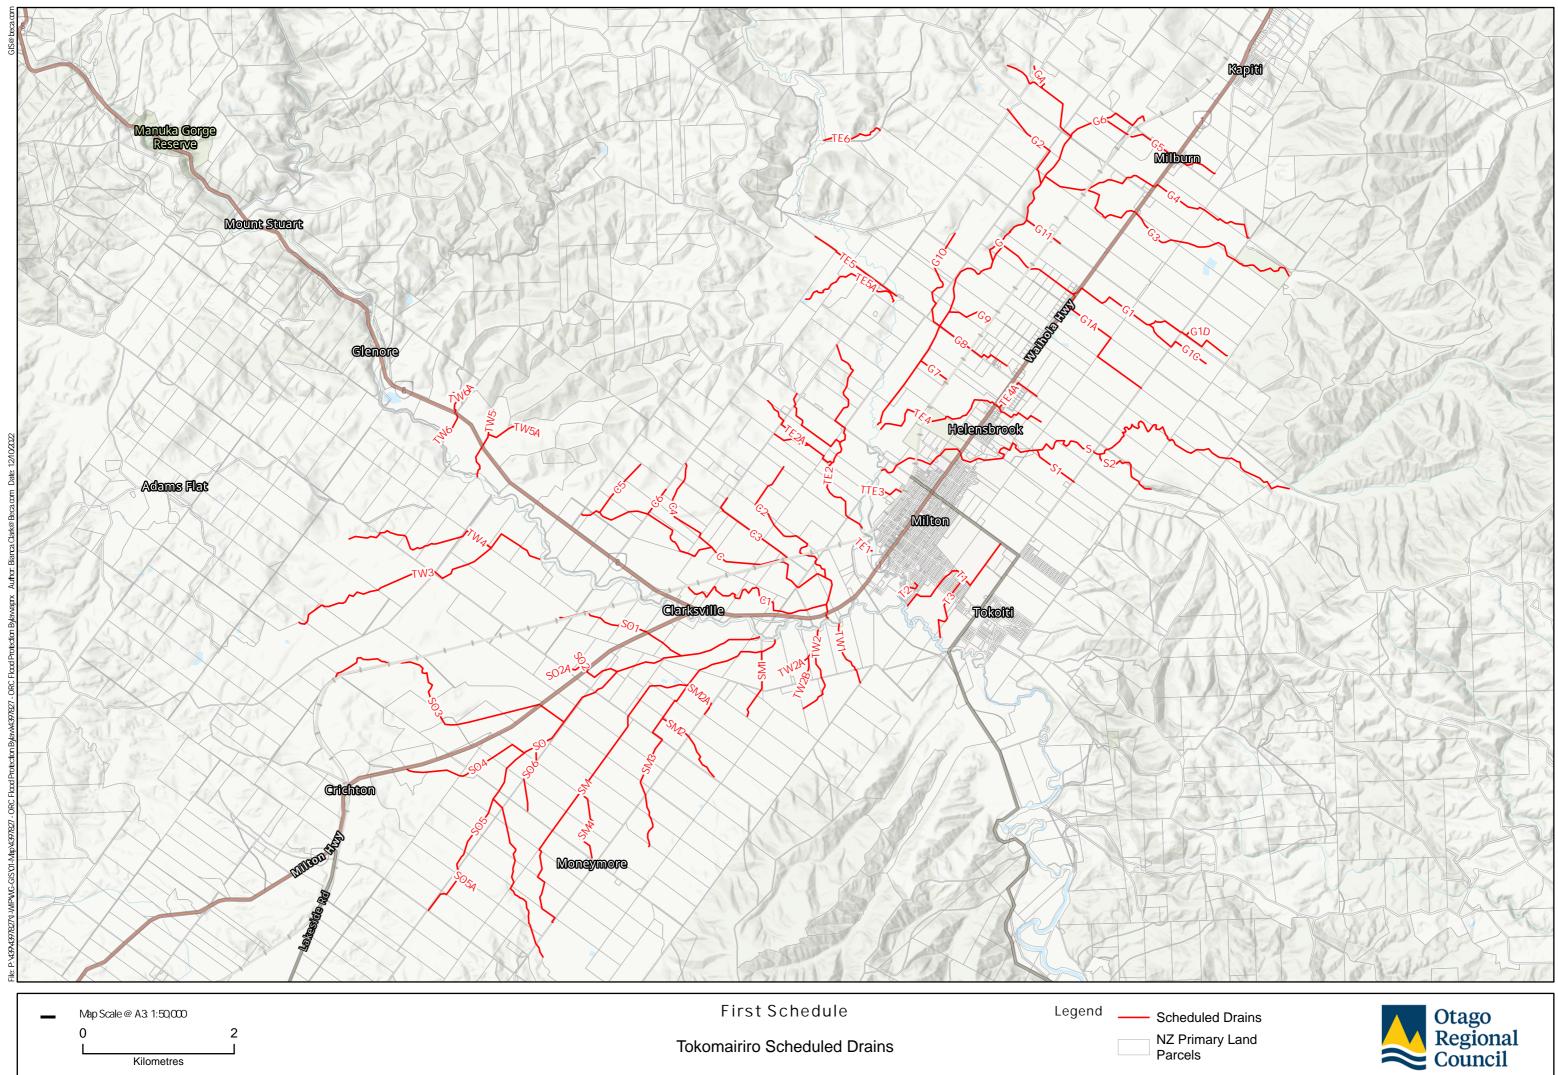

| Map created by Beca GIS. Contact: Bianca. Clark@ Beca.com. Contains data sourced from LINZ and Otago Regional Council. Contains Crown Copyright Data. Crown Copyright Reserved. This map contains data derived in part or wholly from sources other than Beca, and therefore, no representations or warranties are made by Beca as to the accuracy or completeness of the |
|---------------------------------------------------------------------------------------------------------------------------------------------------------------------------------------------------------------------------------------------------------------------------------------------------------------------------------------------------------------------------|
|                                                                                                                                                                                                                                                                                                                                                                           |
| Baseman: Earle Technology LINZ StatsNZ NIWA Natural Farth © OpenStreetMan contributors. Fanle Technology Land Information New Zealand                                                                                                                                                                                                                                     |

his information. Map intended for distribution as a PDF document. Scale may be incorrec when printed