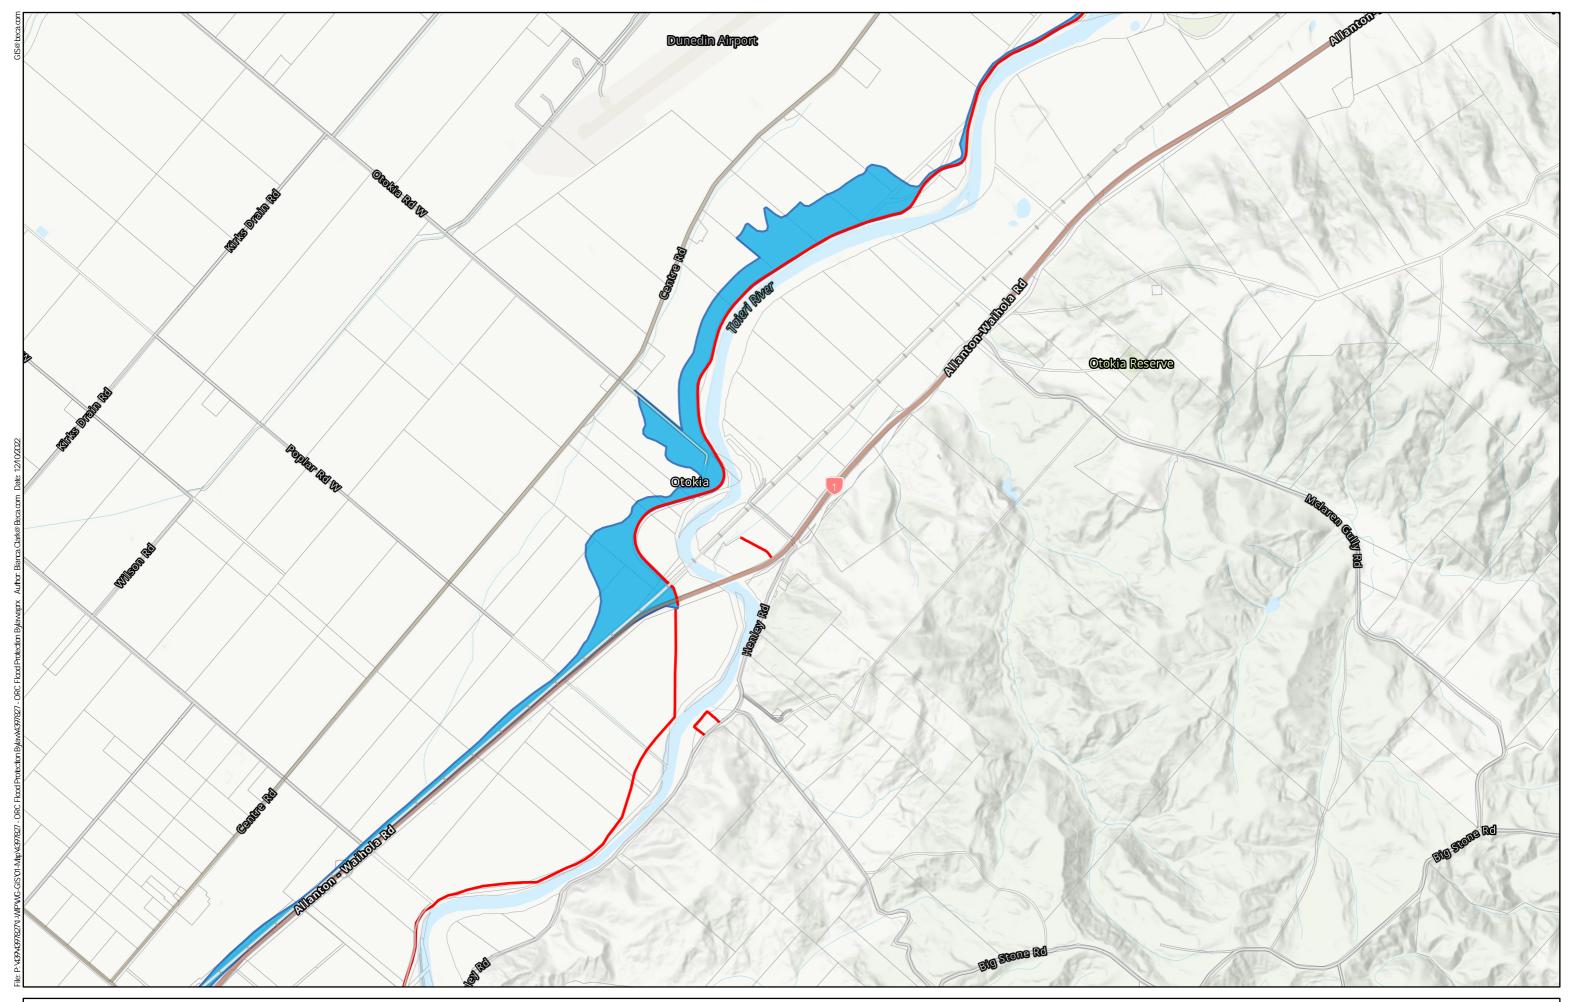

| Map Scale @ A3 1:3,000                                                                                                                                                                                                                                                                                                                                                                                                                                                                                                                                                 |         | Second Schedule                                | Legend <u>Defenc</u> |  |
|------------------------------------------------------------------------------------------------------------------------------------------------------------------------------------------------------------------------------------------------------------------------------------------------------------------------------------------------------------------------------------------------------------------------------------------------------------------------------------------------------------------------------------------------------------------------|---------|------------------------------------------------|----------------------|--|
| 0<br>L<br>Metro                                                                                                                                                                                                                                                                                                                                                                                                                                                                                                                                                        | 500<br> | Lower Taieri Defences Against Water<br>Sheet 6 | Excava NZ Prin       |  |
| Map created by Beca GIS. Contact: Bianca Clark@ Beca.com. Contains data sourced from LINZ and Otago Regional Council. Contains Crown Copyright Data. Crown Copyright Reserved. This map contains data derived in part or wholly from sources other than Beca, and therefore, no representations or warranties are made by Beca as to the accuracy or completeness of this information. Map intended assemap: Eagle Technology, LINZ, StatsNZ, NIWA, Natural Earth, © OpenStreetMap contributors, Esri, NASA, NGA, USGS, Eagle Technology, Land Information New Zealand |         |                                                |                      |  |

ce Against Water ation Sensitive Area imary Land Parcels

nded for distribution as a PDF document. Scale may be incorrect when printed.