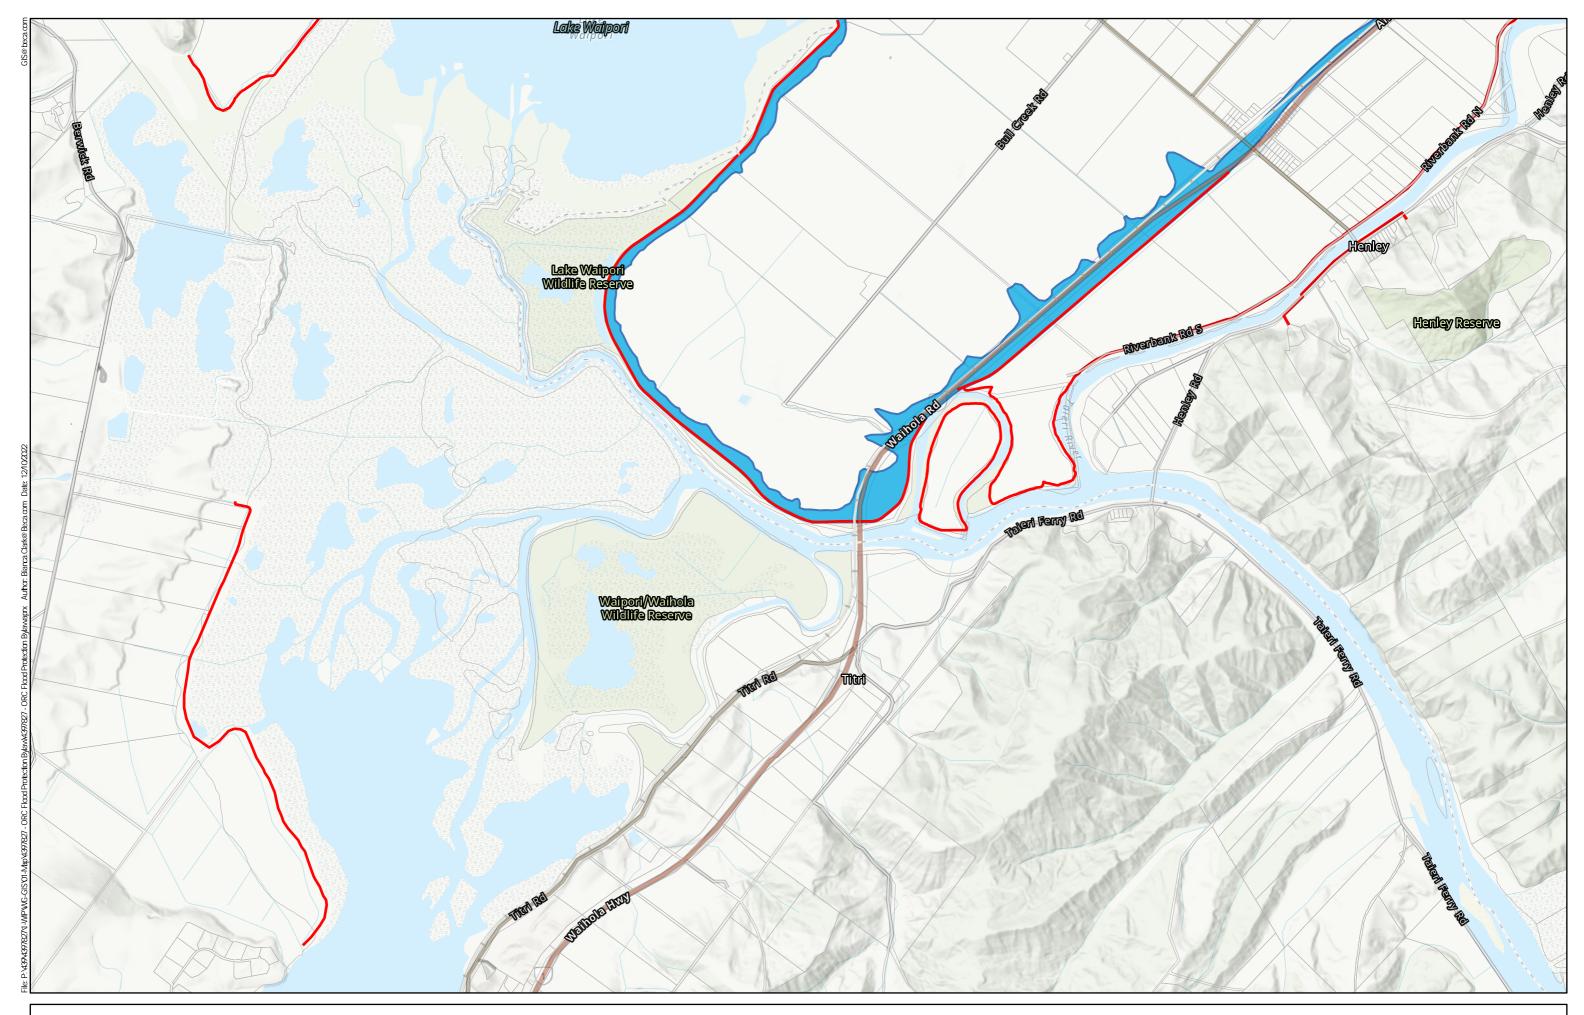

| _ | Map Scale @ A3 | 1:3,000 |
|---|----------------|---------|
|   | 0              | 500     |
|   |                |         |
|   | Metres         |         |

Nap created by Beca GIS. Contact: Bianca. Clark@Beca.com. Contains data sourced from LINZ and Otago Regional Council. Contains Crown Copyright Data. Crown Copyrigh Basemap: Eagle Technology, LINZ, StatsNZ, NIWA, Natural Earth, © OpenStreetMap contributors, Esri, NASA, NGA, USGS, Eagle Technology, Land Information New Zealand

Second Schedule Lower Taieri Defences Against Water Sheet 7

Legend

ade by Beca as to the accuracy or comp

Defence Against Water Excavation Sensitive Area NZ Primary Land Parcels