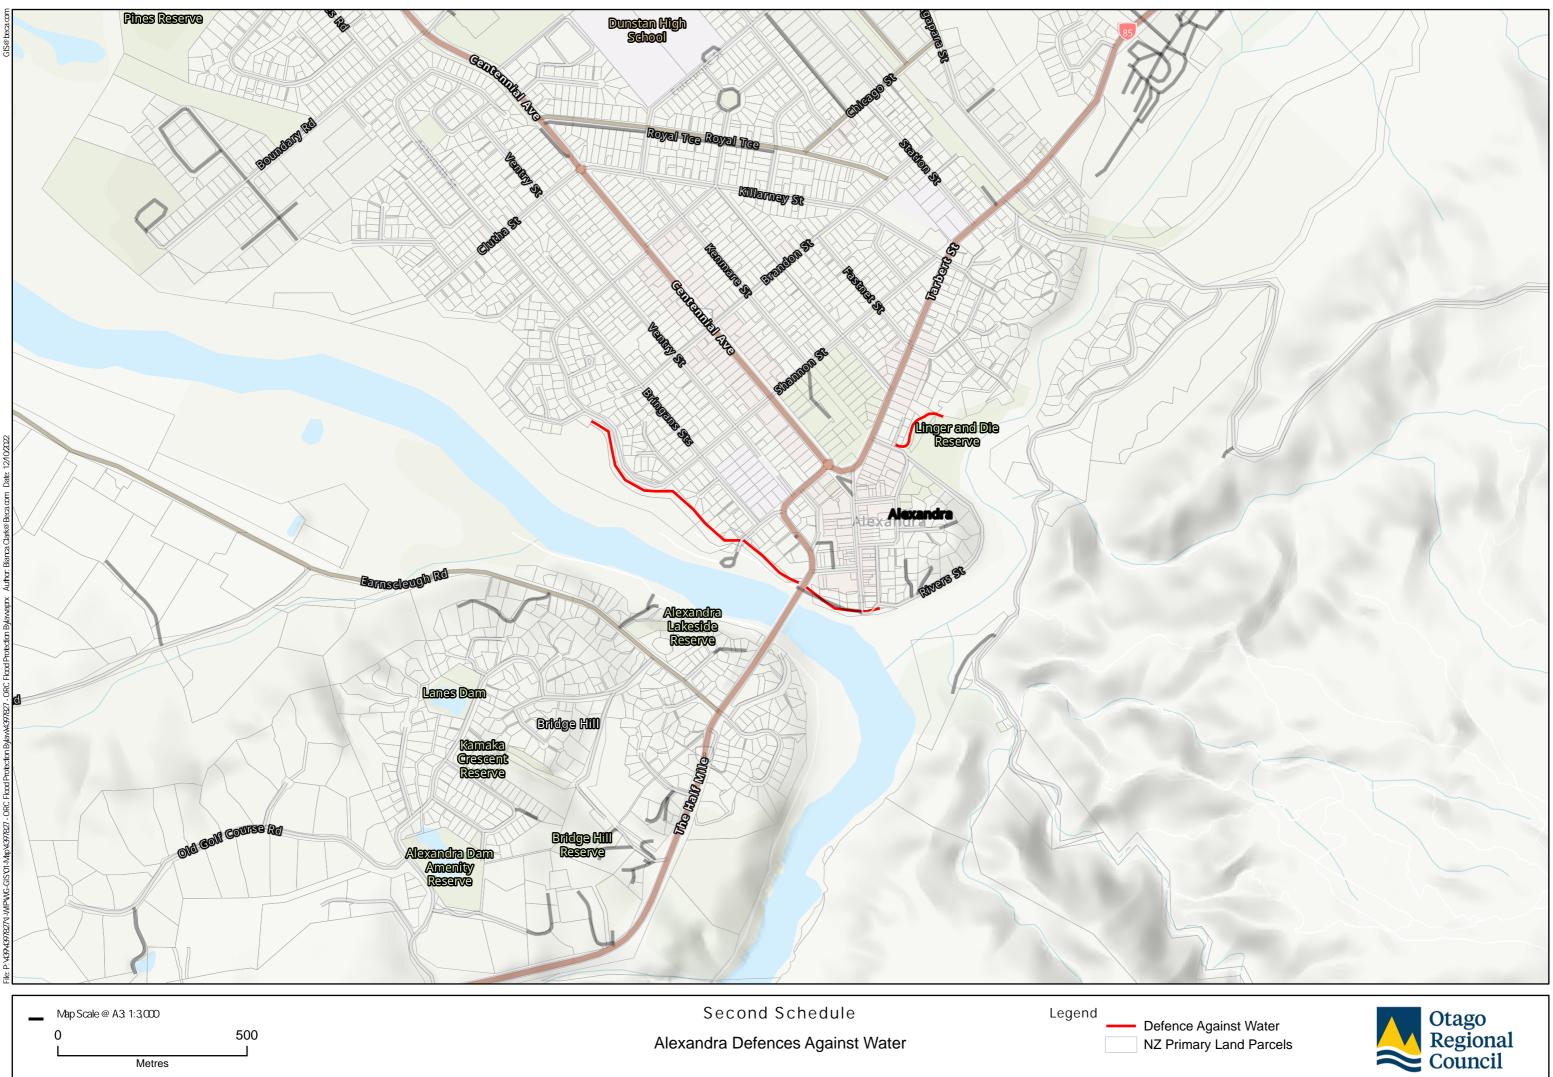

| Map created by F | a GIS. Contact: Bianca.Clark@Beca.com. Contains data sourced from LINZ and Otago Regional Council. Contains Crown Copyright Data. Crown Copyright Reserv | red. This map contains data derived in part or wholly from sources other than Beca, and therefore, no representations or warranties are made by Beca as to the accuracy or completeness of |
|------------------|----------------------------------------------------------------------------------------------------------------------------------------------------------|--------------------------------------------------------------------------------------------------------------------------------------------------------------------------------------------|
| Basemap: Eagle   | chnology, LINZ, StatsNZ, NIWA, Natural Earth, ©