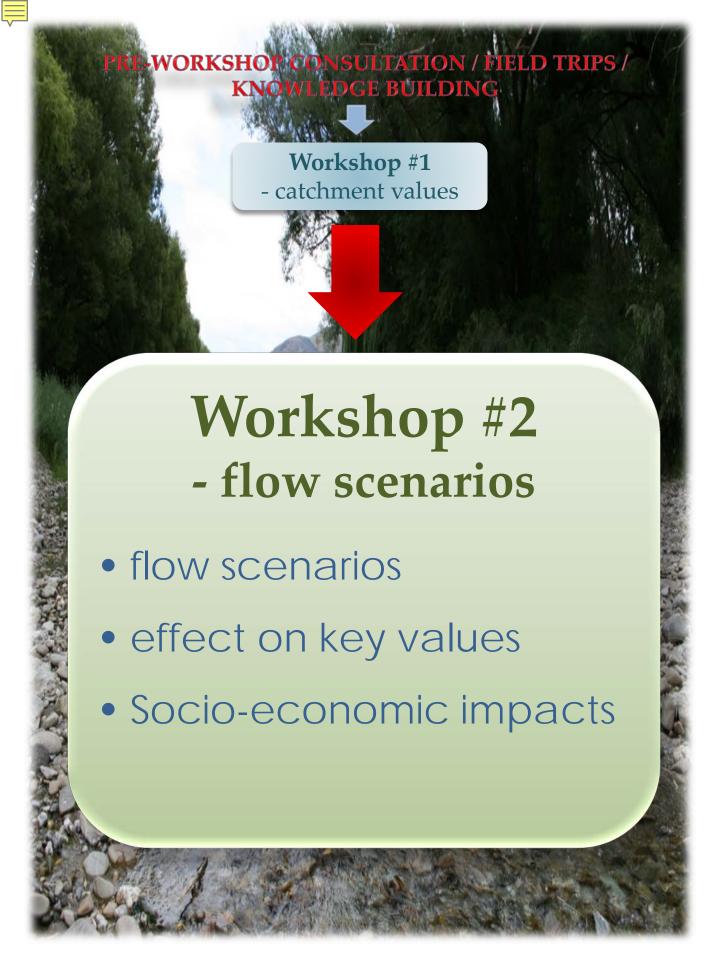

## The Process

#### What are the current values:

- Cultural / social / historical?
- **Economic?** how is the river linked?
- Recreational?
- Environmental?

#### What about the future values:

- How would you like to see the river?
- What activities would be important for the community?
- What activities would you like your grandchildren to experience?
- What growth opportunities are enabled by the taking of water?
- What are the risks to this growth happening?