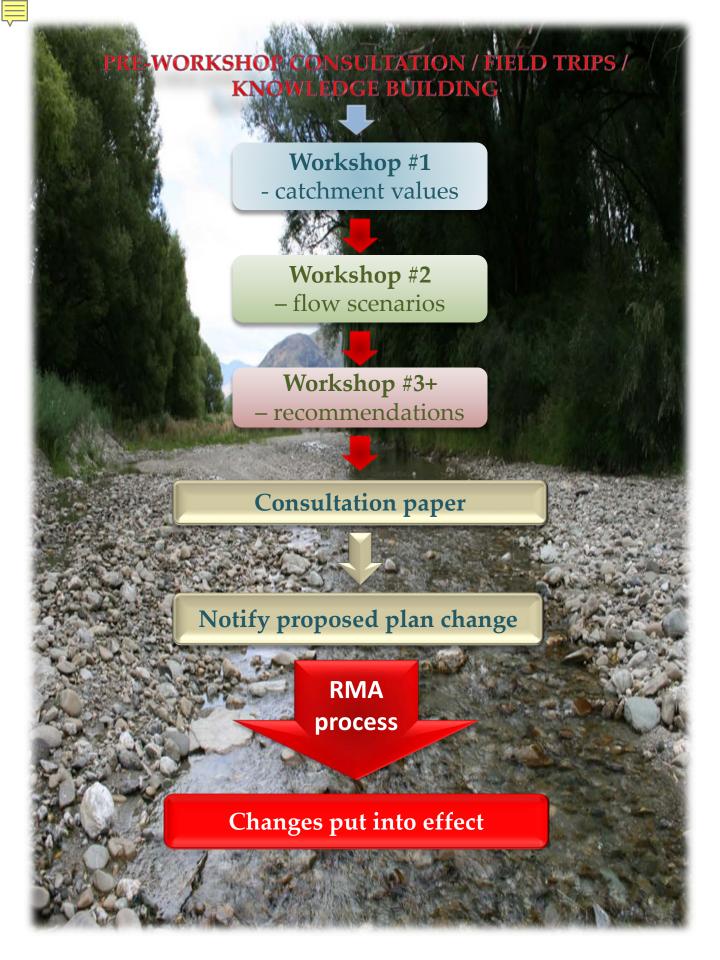

## The Process

## Where to from here:

### Timeline

- workshop 2 tbc
- workshop 3 tbc
- pre-notification meeting -2011 (if needed)
- notification 2011NB. These times may vary