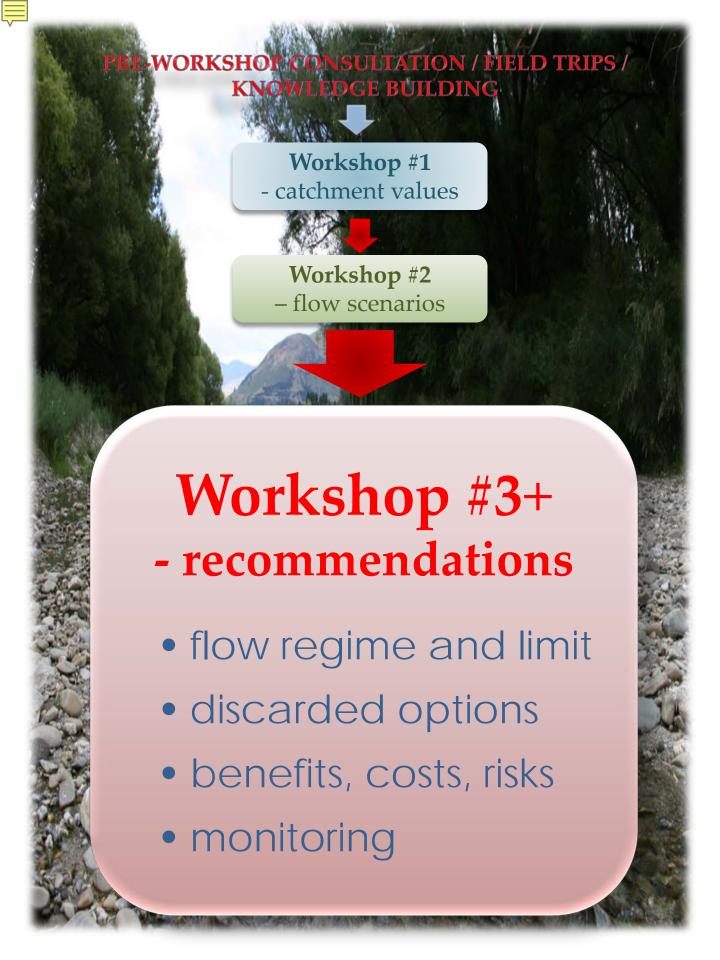

## The Process

## Where to from here:

### Timeline

- workshop 2 tbc
- workshop 3 tbc
- pre-notification meeting -2011 (if needed)
- notification 2011NB. These times may vary