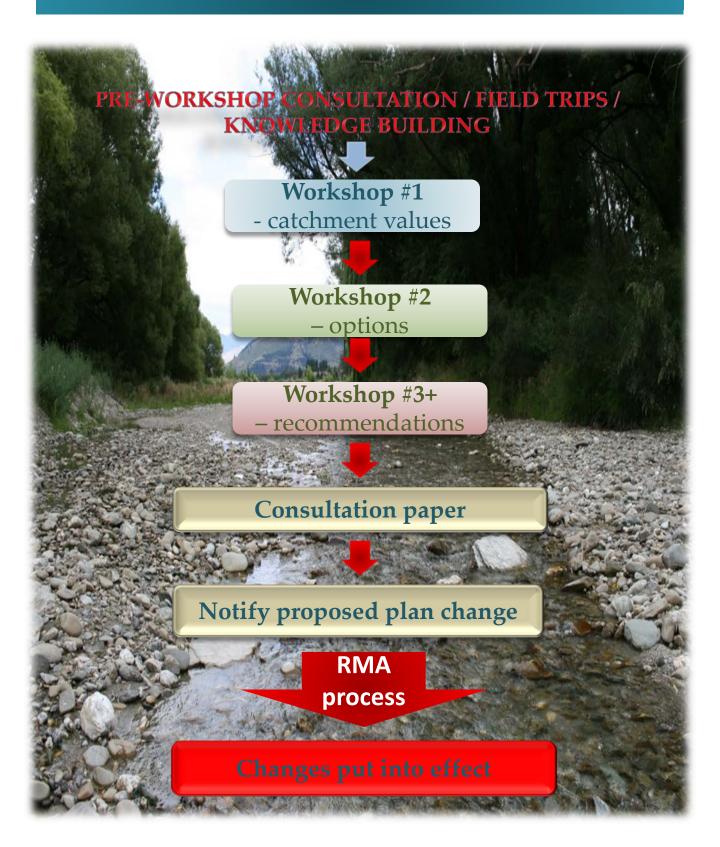

## The Process

## Where to from here:

### Timeline

- workshop 2 tbc
- workshop 3 tbc
- pre-notification meeting -2011 (if needed)
- notification 2011NB. These times may vary