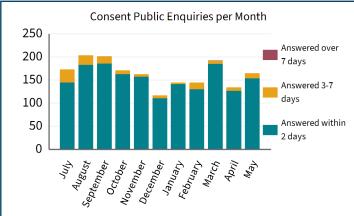

#### **CONSENTS**

| Level of Service                                                                                                             | Target | Current Result |
|------------------------------------------------------------------------------------------------------------------------------|--------|----------------|
| Percentage of resource consent applications processed in accordance with Resource Management Act 1991 legislative timeframes | 98%    | 100%           |
| Percentage of public inquiries for consent information completed within 7 working days                                       | 99.5%  | 99.9%          |