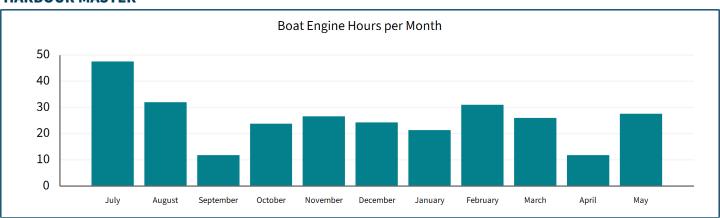

arget YTD | Percentage of<br>Target YTD |
|---------------------------------------------------|---------------------------|------------------|------------|-----------------------------|
| Individual Resource Consents Requiring Monitoring | 2500                      | 3287             | 2288       | 143.7%                      |

### **Financial Year To Date Inspection Totals**

| Audits | 863 | Dairy Inspections | 253 | Forestry<br>Inspections | 39 |
|--------|-----|-------------------|-----|-------------------------|----|
|--------|-----|-------------------|-----|-------------------------|----|









# **Environmental Delivery Dashboard May 2025**

### **SERVICE REQUESTS, INCIDENTS AND ENFORCEMENT**

#### **Financial Year To Date Enforcement Totals**











### **HARBOUR MASTER**