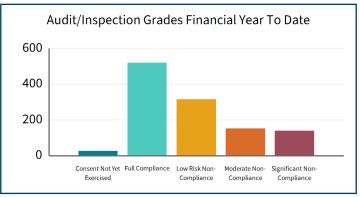

#### **COMPLIANCE AND ENVIRONMENTAL DELIVERY DATA AND SYSTEMS**

| Annual Plan Measured                                                                                                                      | Compliance<br>Plan Target | Annual Plan<br>Target | Total<br>Graded YTD | Compliance<br>Plan Target<br>YTD | Percentage of<br>Target YTD |
|-------------------------------------------------------------------------------------------------------------------------------------------|---------------------------|-----------------------|---------------------|----------------------------------|-----------------------------|
| Percentage of performance monitoring returns completed each year, as per the Compliance Audit and Performance Monitoring Schedule targets | 6000                      | 90%                   | 7704                | 5500                             | 140.1%                      |
| Percentage of programmed inspections/audits completed each year, as per the Compliance Audit and Performance Monitoring Schedule targets  | 1000                      | 90%                   | 1155                | 923                              | 125.1%                      |

### **Financial Year To Date Inspection Totals**

| Audits | 863 | Dairy Inspections | 253 | Forestry<br>Inspections | 39 |
|--------|-----|-------------------|-----|-------------------------|----|
|--------|-----|-------------------|-----|-------------------------|----|