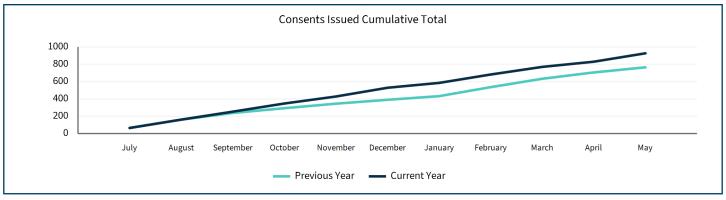

# **Environmental Delivery Dashboard May 2025**

#### **CONSENTS**

| Level of Service                                                                                                             | Target | Current Result |
|------------------------------------------------------------------------------------------------------------------------------|--------|----------------|
| Percentage of resource consent applications processed in accordance with Resource Management Act 1991 legislative timeframes | 98%    | 100%           |
| Percentage of public inquiries for consent information completed within 7 working days                                       | 99.5%  | 99.9%          |















# **Environmental Delivery Dashboard May 2025**

#### **COMPLIANCE AND ENVIRONMENTAL DELIVERY DATA AND SYSTEMS**

| Annual Plan Measured                                                                                                                      | Compliance<br>Plan Target | Annual Plan<br>Target | Total<br>Graded YTD | Compliance<br>Plan Target<br>YTD | Percentage of<br>Target YTD |
|-------------------------------------------------------------------------------------------------------------------------------------------|---------------------------|-----------------------|---------------------|----------------------------------|-----------------------------|
| Percentage of performance monitoring returns completed each year, as per the Compliance Audit and Performance Mo