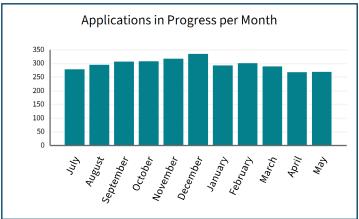

# **Environmental Delivery Dashboard May 2025**

#### **CONSENTS**

| Level of Service                                                                                                             | Target | Current Result |
|------------------------------------------------------------------------------------------------------------------------------|--------|----------------|
| Percentage of resource consent applications processed in accordance with Resource Management Act 1991 legislative timeframes | 98%    | 100%           |
| Percentage of public inquiries for consent information completed within 7 working days                                       | 99.5%  | 99.9%          |















# **Environmental Delivery Dashboard May 2025**

#### **COMPLIANCE AND ENVIRONMENTAL DELIVERY DATA AND SYSTEMS**

| Annual Plan Measured                                                                                                                      | Compliance<br>Plan Target | Annual Plan<br>Target | Total<br>Graded YTD | Compliance<br>Plan Target<br>YTD | Percentage of<br>Target YTD |
|-------------------------------------------------------------------------------------------------------------------------------------------|---------------------------|-----------------------|---------------------|----------------------------------|-----------------------------|
| Percentage of performance monitoring returns completed each year, as per the Compliance Audit and Performanc