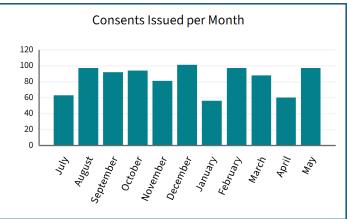

# **Environmental Delivery Dashboard May 2025**

#### **CONSENTS**

| Level of Service                                                                                                             | Target | Current Result |
|------------------------------------------------------------------------------------------------------------------------------|--------|----------------|
| Percentage of resource consent applications processed in accordance with Resource Management Act 1991 legislative timeframes | 98%    | 100%           |
| Percentage of public inquiries for consent information completed within 7 working days                                       | 99.5%  | 99.9%          |















# **Environmental Delivery Dashboard May 2025**

#### **COMPLIANCE AND ENVIRONMENTAL DELIVERY DATA AND SYSTEMS**

| Annual Plan Measured                                                                                                                      | Compliance<br>Plan Target | Annual Plan<br>Target | Total<br>Graded YTD | Compliance<br>Plan Target<br>YTD | Percentage of<br>Target YTD |
|-------------------------------------------------------------------------------------------------------------------------------------------|---------------------------|-----------------------|---------------------|----------------------------------|-----------------------------|
| Percentage of performance monitoring returns completed each year, as per the Compliance Audit and Performance