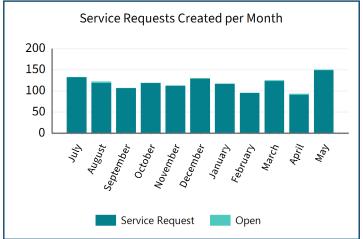

an Target | Monitored<br>YTD | Target YTD | Percentage of<br>Target YTD |
|---------------------------------------------------|---------------------------|------------------|------------|-----------------------------|
| Individual Resource Consents Requiring Monitoring | 2500                      | 3287             | 2288       | 143.7%                      |

### **Financial Year To Date Inspection Totals**

| Audits | 863 | Dairy Inspections | 253 | Forestry<br>Inspections | 39 |
|--------|-----|-------------------|-----|-------------------------|----|
|--------|-----|-------------------|-----|-------------------------|----|









# **Environmental Delivery Dashboard May 2025**

### **SERVICE REQUESTS, INCIDENTS AND ENFORCEMENT**

#### **Financial Year To Date Enforcement Totals**











### **HARBOUR MASTER**