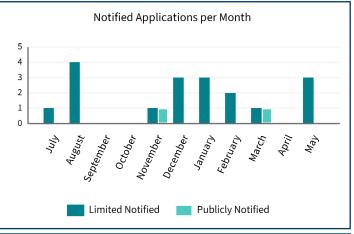

#### **CONSENTS**

| Level of Service                                                                                                             | Target | Current Result |
|------------------------------------------------------------------------------------------------------------------------------|--------|----------------|
| Percentage of resource consent applications processed in accordance with Resource Management Act 1991 legislative timeframes | 98%    | 100%           |
| Percentage of public inquiries for consent information completed within 7 working days                                       | 99.5%  | 99.9%          |