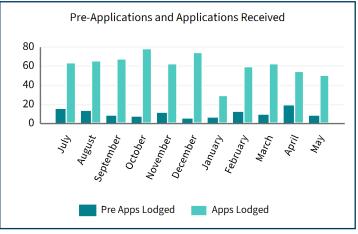

# **Environmental Delivery Dashboard May 2025**

#### **CONSENTS**

| Level of Service                                                                                                             | Target | Current Result |
|------------------------------------------------------------------------------------------------------------------------------|--------|----------------|
| Percentage of resource consent applications processed in accordance with Resource Management Act 1991 legislative timeframes | 98%    | 100%           |
| Percentage of public inquiries for consent information completed within 7 working days                                       | 99.5%  | 99.9%          |















# **Environmental Delivery Dashboard May 2025**

#### **COMPLIANCE AND ENVIRONMENTAL DELIVERY DATA AND SYSTEMS**

| Annual Plan Measured                                                                                                                      | Compliance<br>Plan Target | Annual Plan<br>Target | Total<br>Graded YTD | Compliance<br>Plan Target<br>YTD | Percentage of<br>Target YTD |
|-------------------------------------------------------------------------------------------------------------------------------------------|---------------------------|-----------------------|---------------------|----------------------------------|-----------------------------|
| Percentage of performance monitoring returns completed each year, as per the Compliance Audit and Performance Moni