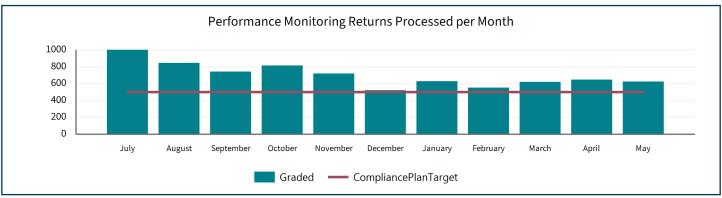

#### **COMPLIANCE AND ENVIRONMENTAL DELIVERY DATA AND SYSTEMS**

| Annual Plan Measured                                                                                                                      | Compliance<br>Plan Target | Annual Plan<br>Target | Total<br>Graded YTD | Compliance<br>Plan Target<br>YTD | Percentage of<br>Target YTD |
|-------------------------------------------------------------------------------------------------------------------------------------------|---------------------------|-----------------------|---------------------|----------------------------------|-----------------------------|
| Percentage of performance monitoring returns completed each year, as per the Compliance Audit and Performance Monitoring Schedule targets | 6000                      | 90%                   | 7704                | 5500                             | 140.1%                      |
| Percentage of programmed inspections/audits completed each year, as per the Compliance Audit and Performance Monitoring Schedule targets  | 1000                      | 90%                   | 1155                | 923                              | 125.1%                      |