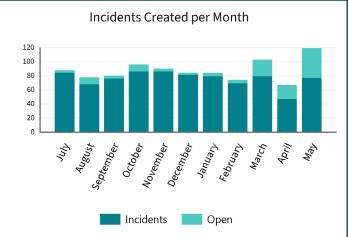

Target | Monitored<br>YTD | Target YTD | Percentage of<br>Target YTD |
|---------------------------------------------------|---------------------------|------------------|------------|-----------------------------|
| Individual Resource Consents Requiring Monitoring | 2500                      | 3287             | 2288       | 143.7%                      |

### **Financial Year To Date Inspection Totals**

| Audits | 863 | Dairy Inspections | 253 | Forestry<br>Inspections | 39 |
|--------|-----|-------------------|-----|-------------------------|----|
|--------|-----|-------------------|-----|-------------------------|----|









# **Environmental Delivery Dashboard May 2025**

### **SERVICE REQUESTS, INCIDENTS AND ENFORCEMENT**

#### **Financial Year To Date Enforcement Totals**











### **HARBOUR MASTER**