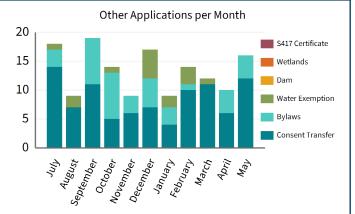

# **Environmental Delivery Dashboard May 2025**

#### **CONSENTS**

| Level of Service                                                                                                             | Target | Current Result |
|------------------------------------------------------------------------------------------------------------------------------|--------|----------------|
| Percentage of resource consent applications processed in accordance with Resource Management Act 1991 legislative timeframes | 98%    | 100%           |
| Percentage of public inquiries for consent information completed within 7 working days                                       | 99.5%  | 99.9%          |















# **Environmental Delivery Dashboard May 2025**

#### **COMPLIANCE AND ENVIRONMENTAL DELIVERY DATA AND SYSTEMS**

| Annual Plan Measured                                                                                                                      | Compliance<br>Plan Target | Annual Plan<br>Target | Total<br>Graded YTD | Compliance<br>Plan Target<br>YTD | Percentage of<br>Target YTD |
|-------------------------------------------------------------------------------------------------------------------------------------------|---------------------------|-----------------------|---------------------|----------------------------------|-----------------------------|
| Percentage of performance monitoring returns completed each year, as per the Compliance Audit and Performance Monitoring