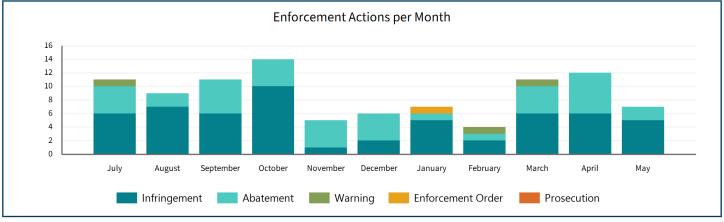

### **SERVICE REQUESTS, INCIDENTS AND ENFORCEMENT**

#### **Financial Year To Date Enforcement Totals**