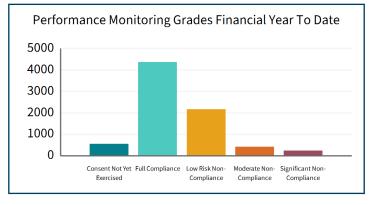

#### **COMPLIANCE AND ENVIRONMENTAL DELIVERY DATA AND SYSTEMS**

| Annual Plan Measured                                                                                                                      | Compliance<br>Plan Target | Annual Plan<br>Target | Total<br>Graded YTD | Compliance<br>Plan Target<br>YTD | Percentage of<br>Target YTD |
|-------------------------------------------------------------------------------------------------------------------------------------------|---------------------------|-----------------------|---------------------|----------------------------------|-----------------------------|
| Percentage of performance monitoring returns completed each year, as per the Compliance Audit and Performance Monitoring Schedule targets | 6000                      | 90%                   | 7704                | 5500                             | 140.1%                      |
| Percentage of programmed inspections/audits completed each year, as per the Compliance Audit and Performance Monitoring Schedule targets  | 1000                      | 90%                   | 1155                | 923                              | 125.1%                      |