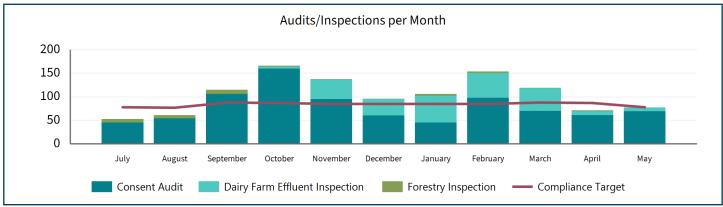

### **Financial Year To Date Inspection Totals**

| Audits | 863 | Dairy Inspections | 253 | Forestry<br>Inspections | 39 |
|--------|-----|-------------------|-----|-------------------------|----|
|--------|-----|-------------------|-----|-------------------------|----|