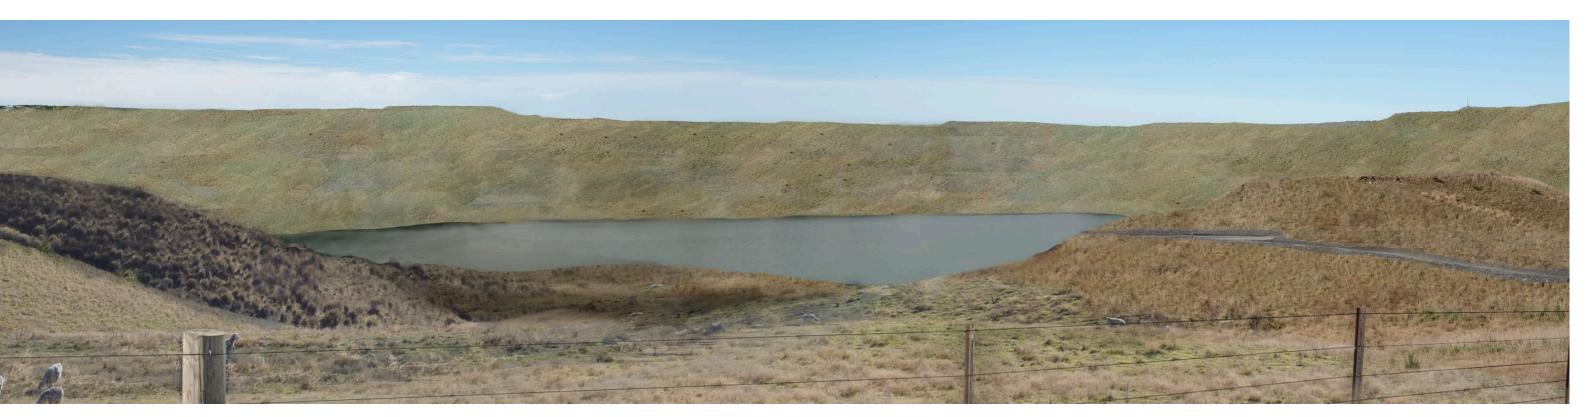

ZONE OF THEORETICAL VISIBILITY MAP

Macraes Mine North

Where waste rock stack will be visible

Legend

BEFORE (IMAGE: 04.05.2022 / M BACK / 50MM FOCAL LENGTH)

OVERLAY SHOWING EXTENT

**AFTER** 

ATTACHMENT 4 | VIEWPOINT 1: LONGDALE ROAD STOCK YARDS

BEFORE (IMAGE: 04.05.2022 / M BACK / 50MM FOCAL LENGTH)