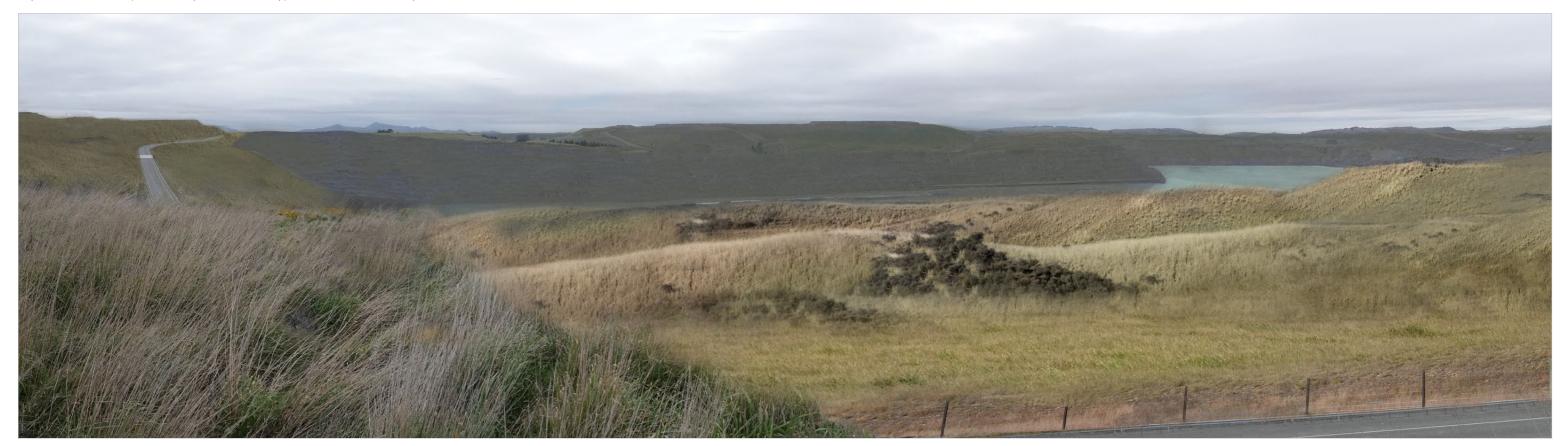

## DRAFT

PROPOSED FRASERS PIT REMEDIATION: BEFORE (IMAGE: 04.05.2022 / M BACK / 50MM FOCAL LENGTH)

PROPOSED FRASERS PIT REMEDIATION: AFTER

Indicative corridor overlay

PROPOSED FRASERS PIT REMEDIATION: BEFORE (IMAGE: 27.09.2023 / A BOULT (OCEANA GOLD) / 50MM FOCAL LENGTH)

PROPOSED FRASERS PIT REMEDIATION: AFTER

BEFORE (IMAGE: 04.05.2022 / M BACK / 50MM FOCAL LENGTH)

OVERLAY SHOWING EXTENT

AFTER