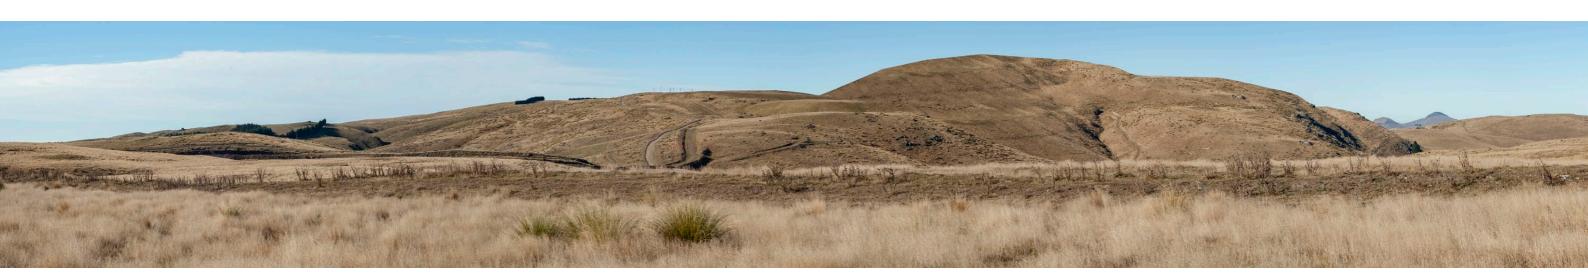

ZONE OF THEORETICAL VISIBILITY MAP

Macraes Mine North

Where waste rock stack will be visible

Legend

BEFORE (IMAGE: 04.05.2022 / M BACK / 50MM FOCAL LENGTH)

OVERLAY SHOWING EXTENT

**AFTER** 

ATTACHMENT 4 | VIEWPOINT 1: LONGDALE ROAD STOCK YARDS

BEFORE (IMAGE: 04.05.2022 / M BACK / 50MM FOCAL LENGTH)