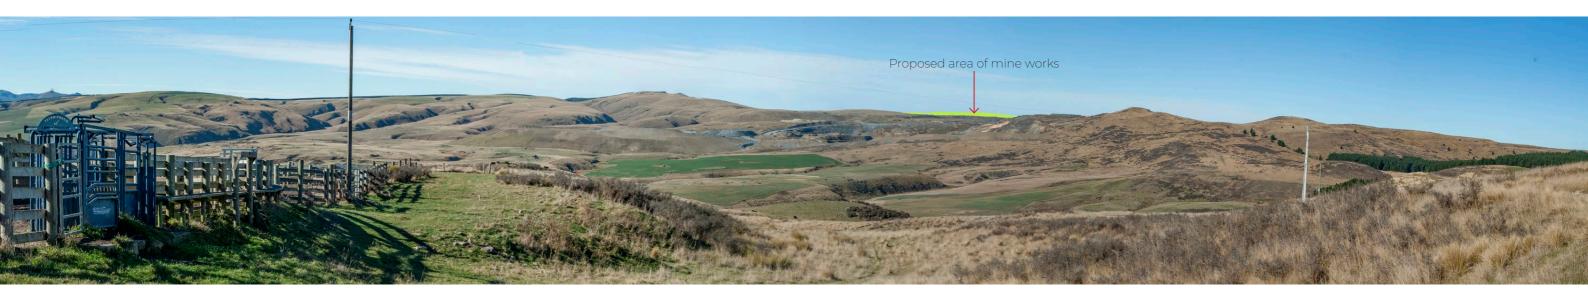

ZONE OF THEORETICAL VISIBILITY MAP

Macraes Mine North

Where waste rock stack will be visible

Legend

BEFORE (IMAGE: 04.05.2022 / M BACK / 50MM FOCAL LENGTH)

OVERLAY SHOWING EXTENT

**AFTER** 

ATTACHMENT 4 | VIEWPOINT 1: LONGDALE ROAD STOCK YARDS

BEFORE (IMAGE: 04.05.2022 / M BACK / 50MM FOCAL LENGTH)