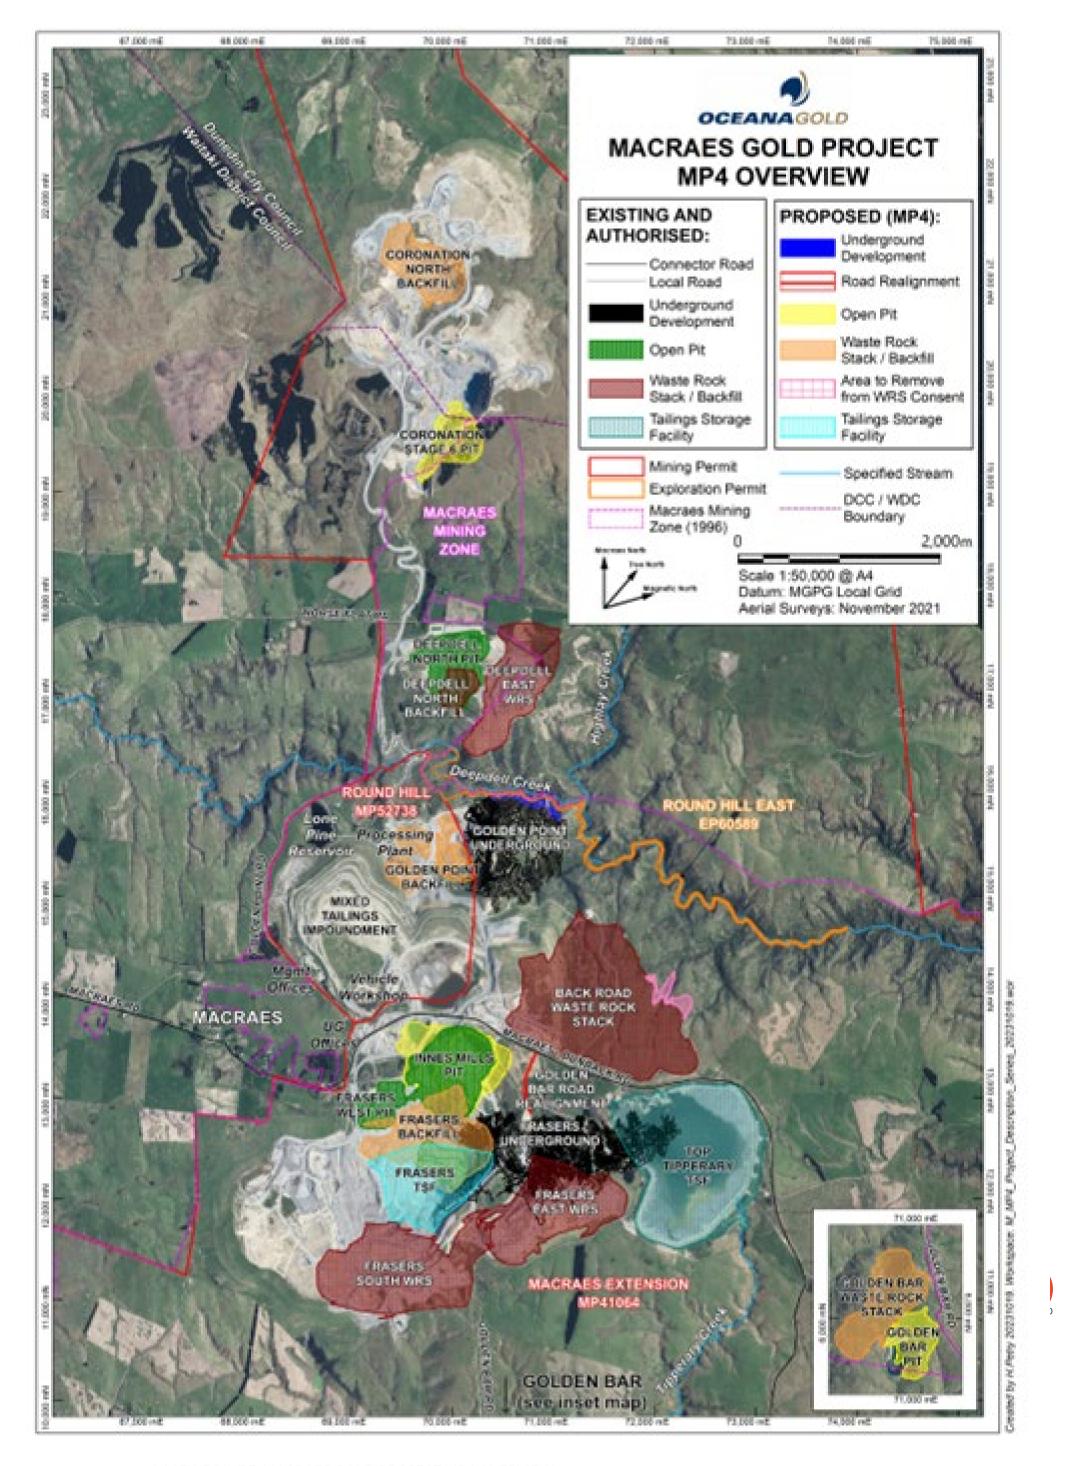

Legend Photographic viewpoints Open pit Waste rock stack\*

PHOTOGRAPHIC VIEWPOINT LOCATIONS (2)

MACRAES MINE NORTH

N
TRUE NORTH

Photographic viewpoints
Open pit\*
Waste rock stack\*

Legend

5km

ATTACHMENT 2 | LOCATION OF PHOTOGRAPHIC VIEWPOINTS (SCALE AS SHOWN)