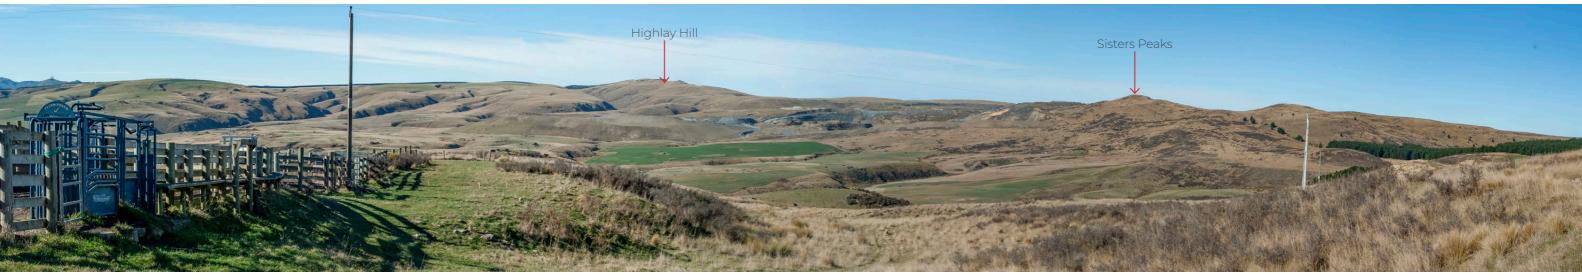

ZONE OF THEORETICAL VISIBILITY MAP

Macraes Mine North

Where waste rock stack will be visible

Legend

BEFORE (IMAGE: 04.05.2022 / M BACK / 50MM FOCAL LENGTH)

OVERLAY SHOWING EXTENT

**AFTER** 

ATTACHMENT 4 | VIEWPOINT 1: LONGDALE ROAD STOCK YARDS

BEFORE (IMAGE: 04.05.2022 / M BACK / 50MM FOCAL LENGTH)