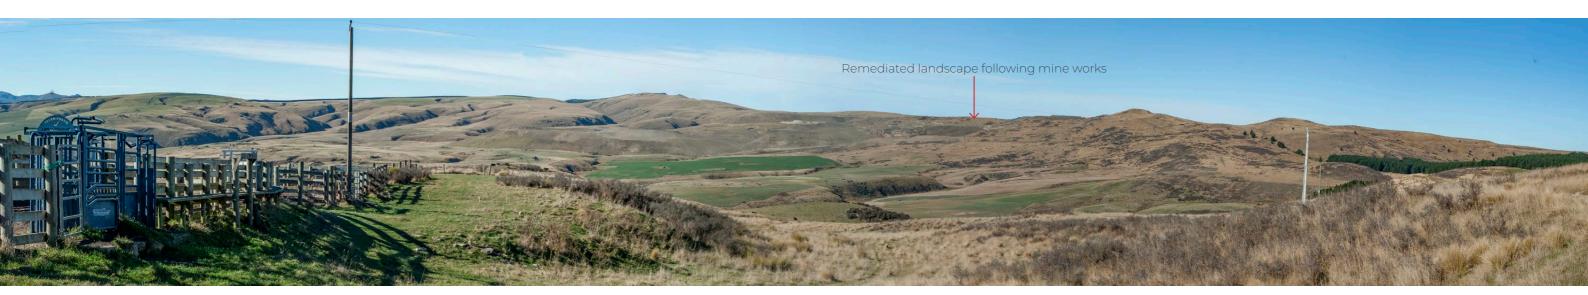

ZONE OF THEORETICAL VISIBILITY MAP

Macraes Mine North

Where waste rock stack will be visible

Legend

BEFORE (IMAGE: 04.05.2022 / M BACK / 50MM FOCAL LENGTH)

OVERLAY SHOWING EXTENT

**AFTER** 

ATTACHMENT 4 | VIEWPOINT 1: LONGDALE ROAD STOCK YARDS

BEFORE (IMAGE: 04.05.2022 / M BACK / 50MM FOCAL LENGTH)