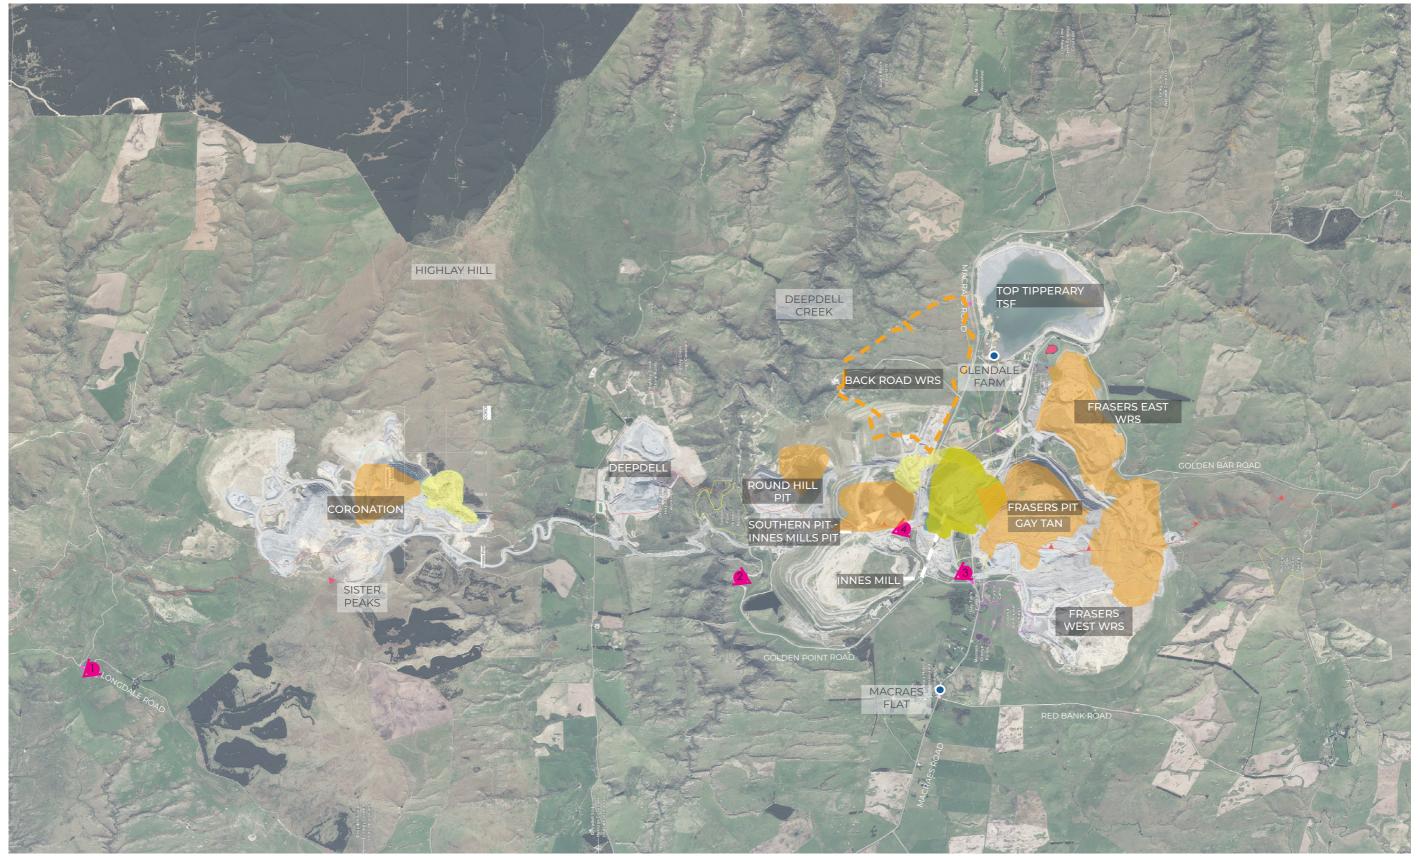

Legend Photographic viewpoints Open pit Waste rock stack\*

PHOTOGRAPHIC VIEWPOINT LOCATIONS (2)

MACRAES MINE NORTH

N
TRUE NORTH

Photographic viewpoints
Open pit\*
Waste rock stack\*

Legend

5km

ATTACHMENT 2 | LOCATION OF PHOTOGRAPHIC VIEWPOINTS (SCALE AS SHOWN)