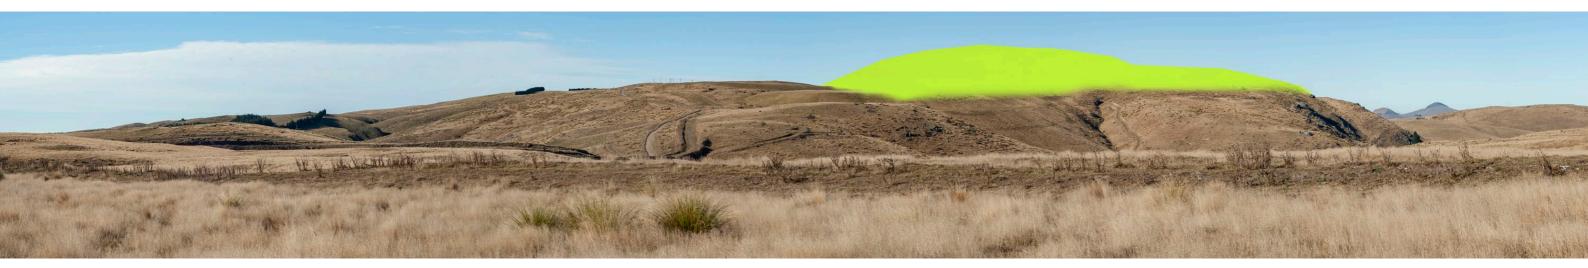

ZONE OF THEORETICAL VISIBILITY MAP

Macraes Mine North

Where waste rock stack will be visible

Legend

BEFORE (IMAGE: 04.05.2022 / M BACK / 50MM FOCAL LENGTH)

OVERLAY SHOWING EXTENT

**AFTER** 

ATTACHMENT 4 | VIEWPOINT 1: LONGDALE ROAD STOCK YARDS

BEFORE (IMAGE: 04.05.2022 / M BACK / 50MM FOCAL LENGTH)