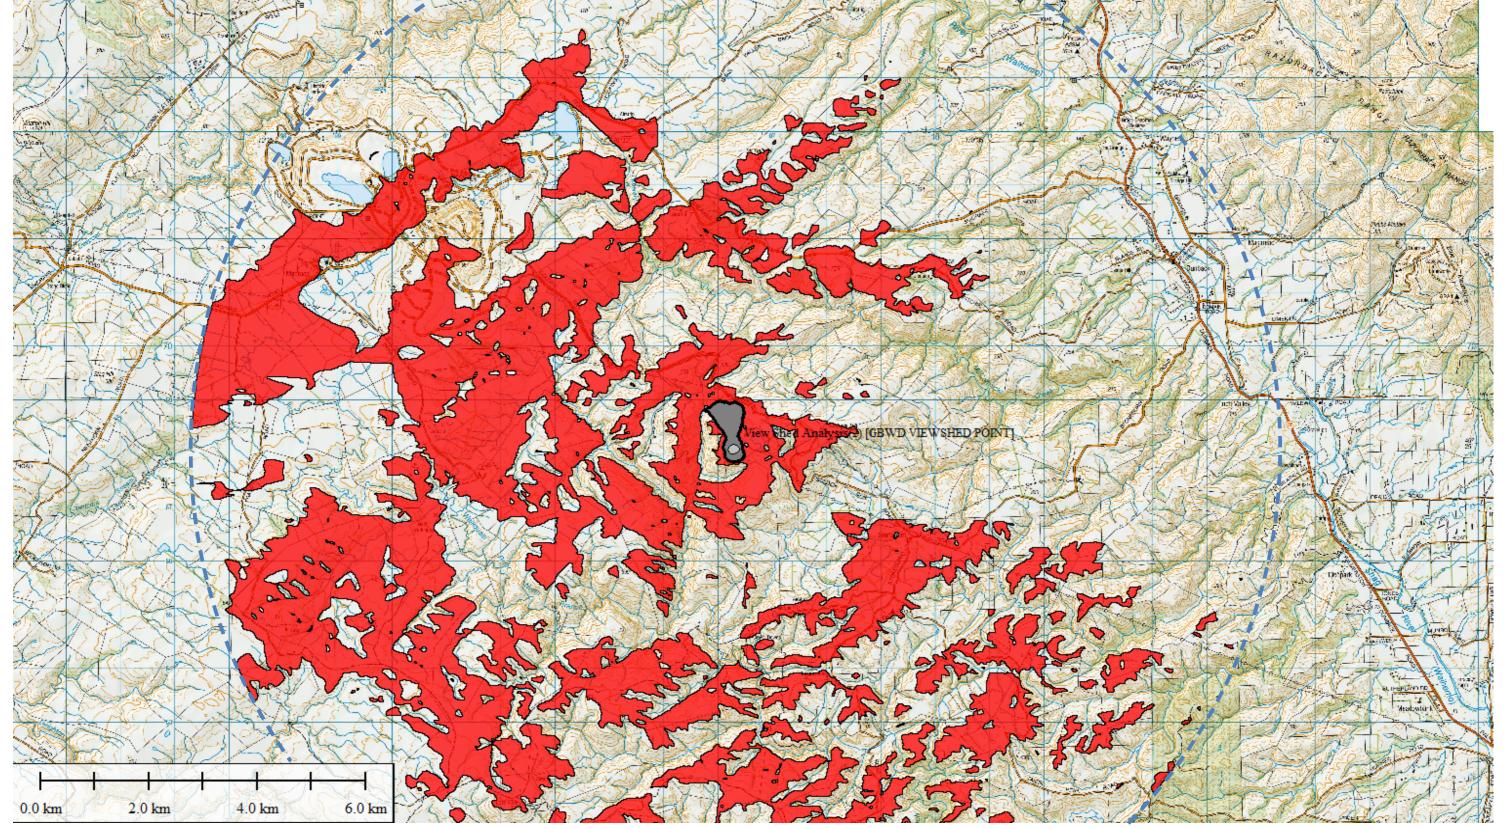

ZONE OF THEORETICAL VISIBILITY MAP

Macraes Mine North

Where waste rock stack will be visible

Legend

BEFORE (IMAGE: 04.05.2022 / M BACK / 50MM FOCAL LENGTH)

OVERLAY SHOWING EXTENT

**AFTER** 

ATTACHMENT 4 | VIEWPOINT 1: LONGDALE ROAD STOCK YARDS