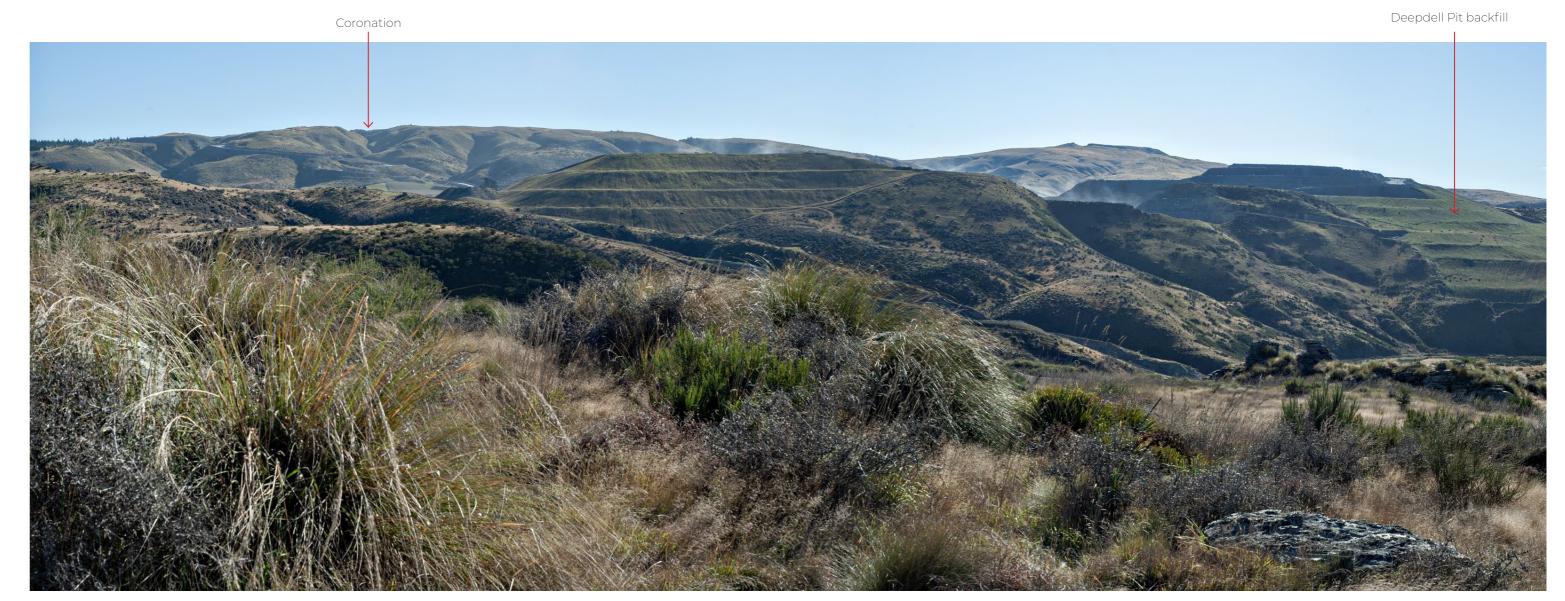

## DRAFT

PROPOSED FRASERS PIT REMEDIATION: BEFORE (IMAGE: 04.05.2022 / M BACK / 50MM FOCAL LENGTH)

PROPOSED FRASERS PIT REMEDIATION: AFTER

Indicative corridor overlay

PROPOSED FRASERS PIT REMEDIATION: BEFORE (IMAGE: 27.09.2023 / A BOULT (OCEANA GOLD) / 50MM FOCAL LENGTH)