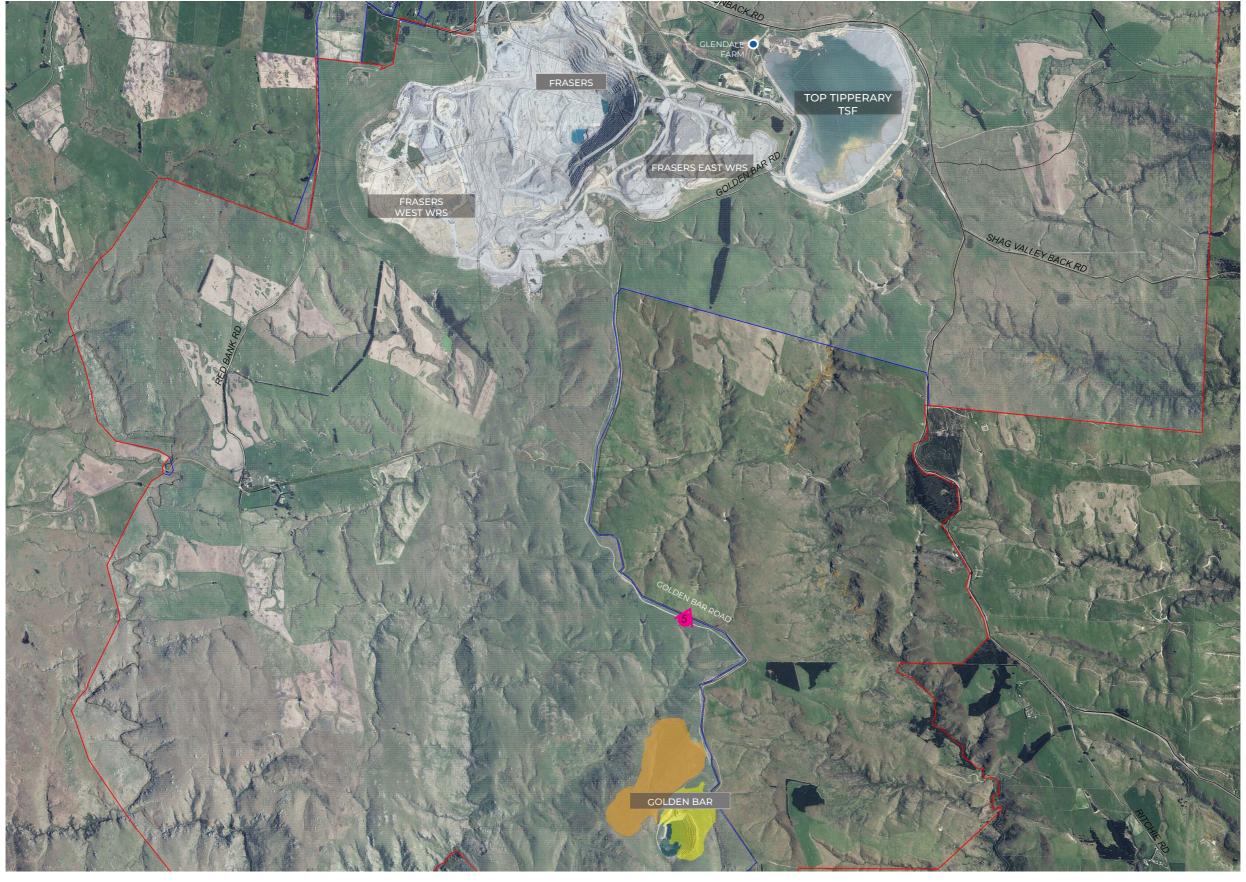

Legend Photographic viewpoints Open pit Waste rock stack\*

PHOTOGRAPHIC VIEWPOINT LOCATIONS (2)

MACRAES MINE NORTH

N
TRUE NORTH

Photographic viewpoints
Open pit\*
Waste rock stack\*

Legend

5km

ATTACHMENT 2 | LOCATION OF PHOTOGRAPHIC VIEWPOINTS (SCALE AS SHOWN)