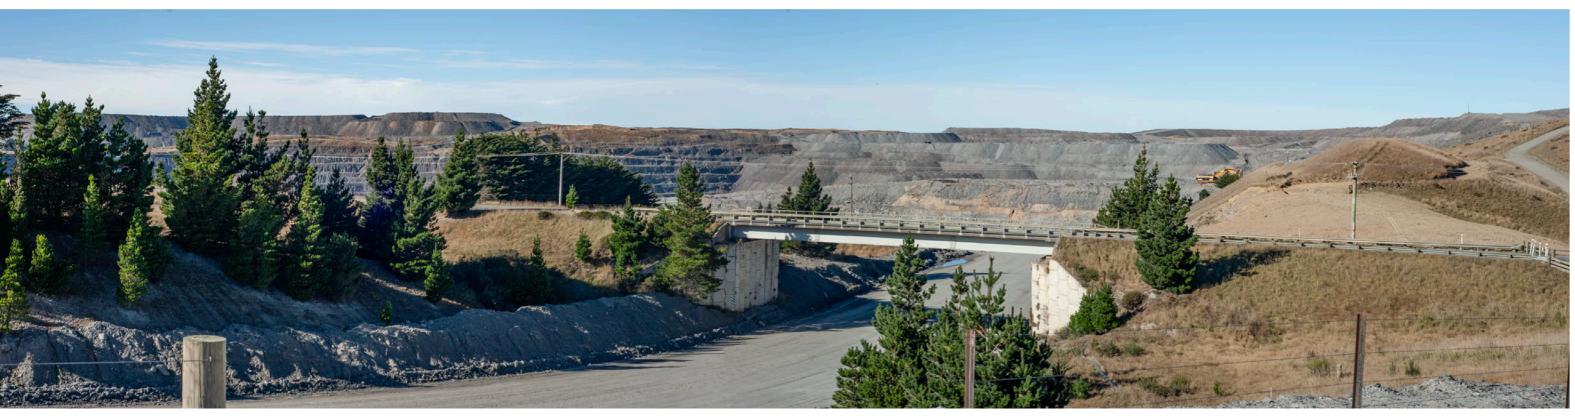

## DRAFT

PROPOSED FRASERS PIT REMEDIATION: BEFORE (IMAGE: 04.05.2022 / M BACK / 50MM FOCAL LENGTH)

PROPOSED FRASERS PIT REMEDIATION: AFTER

Indicative corridor overlay

PROPOSED FRASERS PIT REMEDIATION: BEFORE (IMAGE: 27.09.2023 / A BOULT (OCEANA GOLD) / 50MM FOCAL LENGTH)

PROPOSED FRASERS PIT REMEDIATION: AFTER

BEFORE (IMAGE: 04.05.2022 / M BACK / 50MM FOCAL LENGTH)

OVERLAY SHOWING EXTENT

AFTER