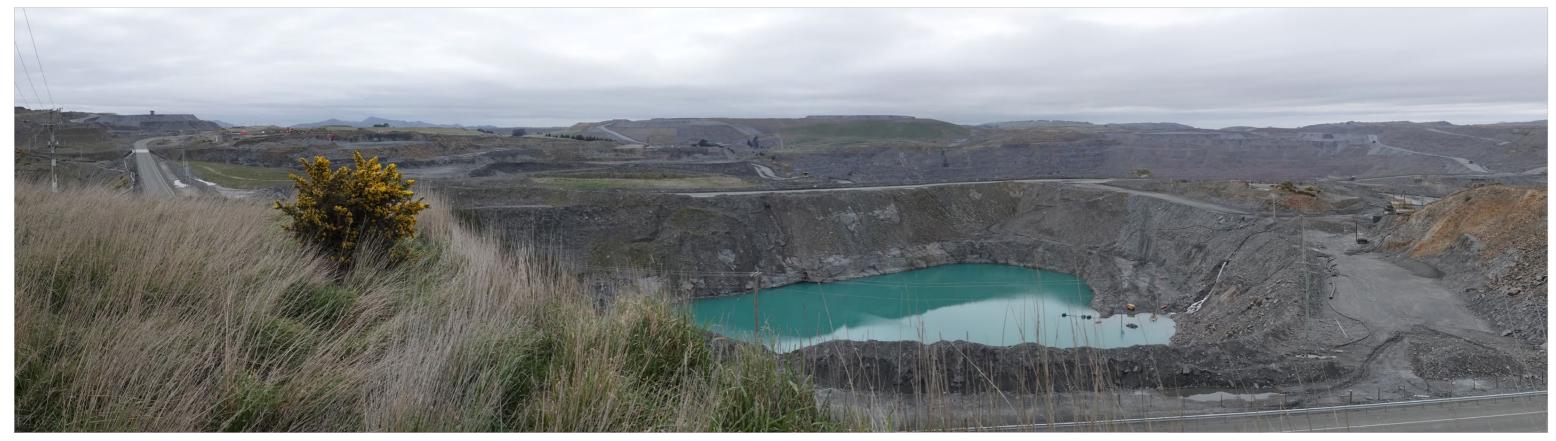

## DRAFT

PROPOSED FRASERS PIT REMEDIATION: BEFORE (IMAGE: 04.05.2022 / M BACK / 50MM FOCAL LENGTH)

PROPOSED FRASERS PIT REMEDIATION: AFTER

Indicative corridor overlay

PROPOSED FRASERS PIT REMEDIATION: BEFORE (IMAGE: 27.09.2023 / A BOULT (OCEANA GOLD) / 50MM FOCAL LENGTH)