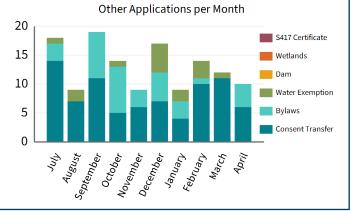

# **Environmental Delivery Dashboard April 2025**

#### **CONSENTS**

| Level of Service                                                                                                             | Target | Current Result |
|------------------------------------------------------------------------------------------------------------------------------|--------|----------------|
| Percentage of resource consent applications processed in accordance with Resource Management Act 1991 legislative timeframes | 98%    | 100%           |
| Percentage of public inquiries for consent information completed within 7 working days                                       | 99.5%  | 99.9%          |















# **Environmental Delivery Dashboard April 2025**

### **COMPLIANCE AND ENVIRONMENTAL DELIVERY DATA AND SYSTEMS**

| Annual Plan Measured                                                                                                                      | Compliance<br>Plan Target | Annual Plan<br>Target | Total<br>Graded YTD | Compliance<br>Plan Target<br>YTD | Percentage of<br>Target YTD |
|-------------------------------------------------------------------------------------------------------------------------------------------|---------------------------|-----------------------|---------------------|----------------------------------|-----------------------------|
| Percentage of performance monitoring returns completed each year, as per the Compliance Audit and Performance Monitorin