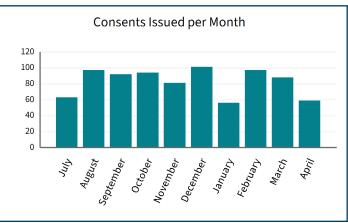

#### **CONSENTS**

| Level of Service                                                                                                             | Target | Current Result |
|------------------------------------------------------------------------------------------------------------------------------|--------|----------------|
| Percentage of resource consent applications processed in accordance with Resource Management Act 1991 legislative timeframes | 98%    | 100%           |
| Percentage of public inquiries for consent information completed within 7 working days                                       | 99.5%  | 99.9%          |