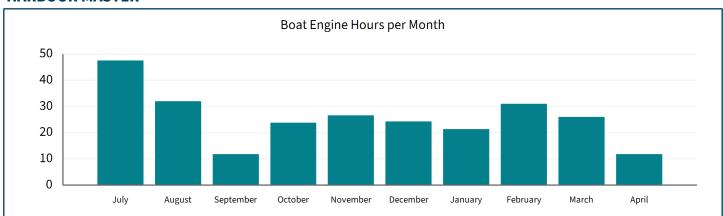

| Target YTD | Percentage of<br>Target YTD |
|---------------------------------------------------|---------------------------|------------------|------------|-----------------------------|
| Individual Resource Consents Requiring Monitoring | 2500                      | 3071             | 2080       | 147.6%                      |

### **Financial Year To Date Inspection Totals**

| Audits | 808 | Dairy Inspections | 245 | Forestry<br>Inspections | 39 |
|--------|-----|-------------------|-----|-------------------------|----|
|--------|-----|-------------------|-----|-------------------------|----|









# **Environmental Delivery Dashboard April 2025**

## **SERVICE REQUESTS, INCIDENTS AND ENFORCEMENT**

## **Financial Year To Date Inspection Totals**











## **HARBOUR MASTER**