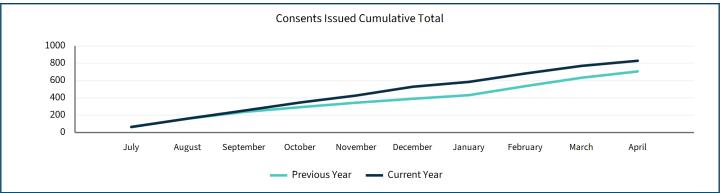

#### **CONSENTS**

| Level of Service                                                                                                             | Target | Current Result |
|------------------------------------------------------------------------------------------------------------------------------|--------|----------------|
| Percentage of resource consent applications processed in accordance with Resource Management Act 1991 legislative timeframes | 98%    | 100%           |
| Percentage of public inquiries for consent information completed within 7 working days                                       | 99.5%  | 99.9%          |