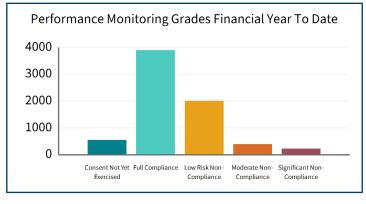

### **COMPLIANCE AND ENVIRONMENTAL DELIVERY DATA AND SYSTEMS**

| Annual Plan Measured                                                                                                                      | Compliance<br>Plan Target | Annual Plan<br>Target | Total<br>Graded YTD | Compliance<br>Plan Target<br>YTD | Percentage of<br>Target YTD |
|-------------------------------------------------------------------------------------------------------------------------------------------|---------------------------|-----------------------|---------------------|----------------------------------|-----------------------------|
| Percentage of performance monitoring returns completed each year, as per the Compliance Audit and Performance Monitoring Schedule targets | 6000                      | 90%                   | 7057                | 5000                             | 141.1%                      |
| Percentage of programmed inspections/audits completed each year, as per the Compliance Audit and Performance Monitoring Schedule targets  | 1 (1(1(1)                 | 90%                   | 1092                | 845                              | 129.2%                      |