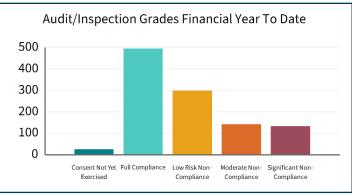

### **Financial Year To Date Inspection Totals**

| Audits | 808 | Dairy Inspections | 245 | Forestry<br>Inspections | 39 |
|--------|-----|-------------------|-----|-------------------------|----|
|--------|-----|-------------------|-----|-------------------------|----|