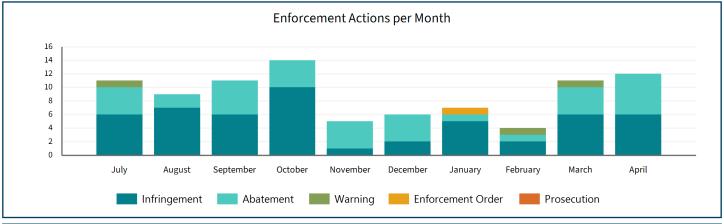

Target | Monitored<br>YTD | Target YTD | Percentage of<br>Target YTD |
|---------------------------------------------------|---------------------------|------------------|------------|-----------------------------|
| Individual Resource Consents Requiring Monitoring | 2500                      | 3071             | 2080       | 147.6%                      |

### **Financial Year To Date Inspection Totals**

| Audits | 808 | Dairy Inspections | 245 | Forestry<br>Inspections | 39 |
|--------|-----|-------------------|-----|-------------------------|----|
|--------|-----|-------------------|-----|-------------------------|----|









# **Environmental Delivery Dashboard April 2025**

## **SERVICE REQUESTS, INCIDENTS AND ENFORCEMENT**

## **Financial Year To Date Inspection Totals**











## **HARBOUR MASTER**