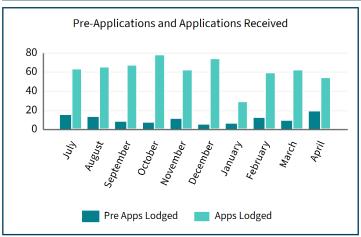

#### **CONSENTS**

| Level of Service                                                                                                             | Target | Current Result |
|------------------------------------------------------------------------------------------------------------------------------|--------|----------------|
| Percentage of resource consent applications processed in accordance with Resource Management Act 1991 legislative timeframes | 98%    | 100%           |
| Percentage of public inquiries for consent information completed within 7 working days                                       | 99.5%  | 99.9%          |