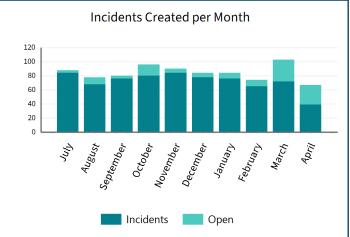

an Target | Monitored<br>YTD | Target YTD | Percentage of<br>Target YTD |
|---------------------------------------------------|---------------------------|------------------|------------|-----------------------------|
| Individual Resource Consents Requiring Monitoring | 2500                      | 3071             | 2080       | 147.6%                      |

### **Financial Year To Date Inspection Totals**

| Audits | 808 | Dairy Inspections | 245 | Forestry<br>Inspections | 39 |
|--------|-----|-------------------|-----|-------------------------|----|
|--------|-----|-------------------|-----|-------------------------|----|









# **Environmental Delivery Dashboard April 2025**

## **SERVICE REQUESTS, INCIDENTS AND ENFORCEMENT**

## **Financial Year To Date Inspection Totals**











## **HARBOUR MASTER**