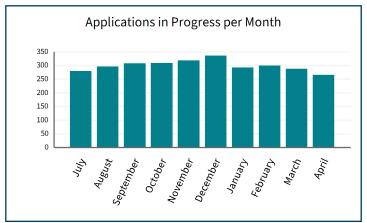

#### **CONSENTS**

| Level of Service                                                                                                             | Target | Current Result |
|------------------------------------------------------------------------------------------------------------------------------|--------|----------------|
| Percentage of resource consent applications processed in accordance with Resource Management Act 1991 legislative timeframes | 98%    | 100%           |
| Percentage of public inquiries for consent information completed within 7 working days                                       | 99.5%  | 99.9%          |