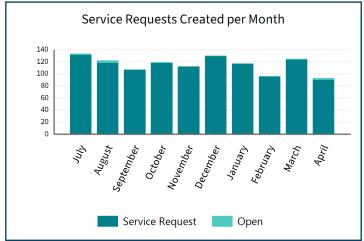

Plan Target | Monitored<br>YTD | Target YTD | Percentage of<br>Target YTD |
|---------------------------------------------------|---------------------------|------------------|------------|-----------------------------|
| Individual Resource Consents Requiring Monitoring | 2500                      | 3071             | 2080       | 147.6%                      |

### **Financial Year To Date Inspection Totals**

| Audits | 808 | Dairy Inspections | 245 | Forestry<br>Inspections | 39 |
|--------|-----|-------------------|-----|-------------------------|----|
|--------|-----|-------------------|-----|-------------------------|----|









# **Environmental Delivery Dashboard April 2025**

## **SERVICE REQUESTS, INCIDENTS AND ENFORCEMENT**

## **Financial Year To Date Inspection Totals**











## **HARBOUR MASTER**