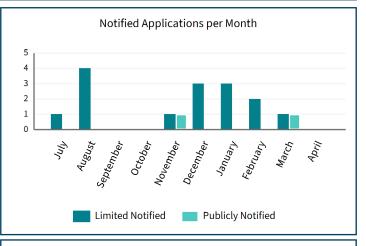

# **Environmental Delivery Dashboard April 2025**

#### **CONSENTS**

| Level of Service                                                                                                             | Target | Current Result |
|------------------------------------------------------------------------------------------------------------------------------|--------|----------------|
| Percentage of resource consent applications processed in accordance with Resource Management Act 1991 legislative timeframes | 98%    | 100%           |
| Percentage of public inquiries for consent information completed within 7 working days                                       | 99.5%  | 99.9%          |















# **Environmental Delivery Dashboard April 2025**

### **COMPLIANCE AND ENVIRONMENTAL DELIVERY DATA AND SYSTEMS**

| Annual Plan Measured                                                                                                                      | Compliance<br>Plan Target | Annual Plan<br>Target | Total<br>Graded YTD | Compliance<br>Plan Target<br>YTD | Percentage of<br>Target YTD |
|-------------------------------------------------------------------------------------------------------------------------------------------|---------------------------|-----------------------|---------------------|----------------------------------|-----------------------------|
| Percentage of performance monitoring returns completed each year, as per the Compliance Audit and Performance Monit