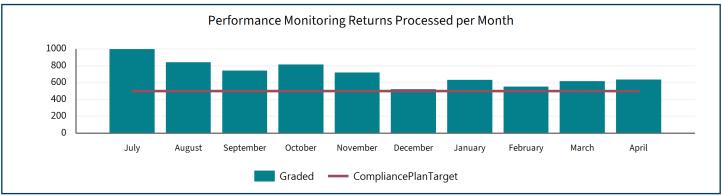

### **COMPLIANCE AND ENVIRONMENTAL DELIVERY DATA AND SYSTEMS**

| Annual Plan Measured                                                                                                                      | Compliance<br>Plan Target | Annual Plan<br>Target | Total<br>Graded YTD | Compliance<br>Plan Target<br>YTD | Percentage of<br>Target YTD |
|-------------------------------------------------------------------------------------------------------------------------------------------|---------------------------|-----------------------|---------------------|----------------------------------|-----------------------------|
| Percentage of performance monitoring returns completed each year, as per the Compliance Audit and Performance Monitoring Schedule targets | 6000                      | 90%                   | 7057                | 5000                             | 141.1%                      |
| Percentage of programmed inspections/audits completed each year, as per the Compliance Audit and Performance Monitoring Schedule targets  | 1 (1(1(1)                 | 90%                   | 1092                | 845                              | 129.2%                      |