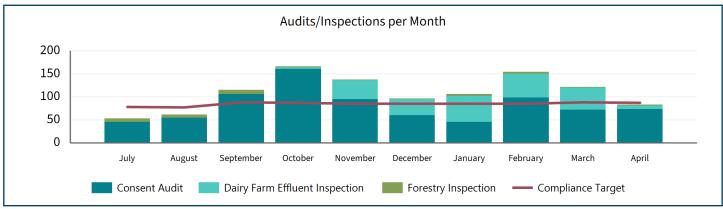

### **Financial Year To Date Inspection Totals**

| Audits | 808 | Dairy Inspections | 245 | Forestry<br>Inspections | 39 |
|--------|-----|-------------------|-----|-------------------------|----|
|--------|-----|-------------------|-----|-------------------------|----|