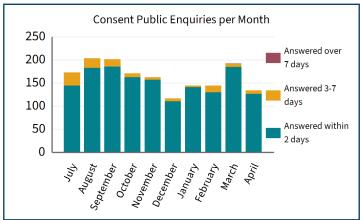

#### **CONSENTS**

| Level of Service                                                                                                             | Target | Current Result |
|------------------------------------------------------------------------------------------------------------------------------|--------|----------------|
| Percentage of resource consent applications processed in accordance with Resource Management Act 1991 legislative timeframes | 98%    | 100%           |
| Percentage of public inquiries for consent information completed within 7 working days                                       | 99.5%  | 99.9%          |