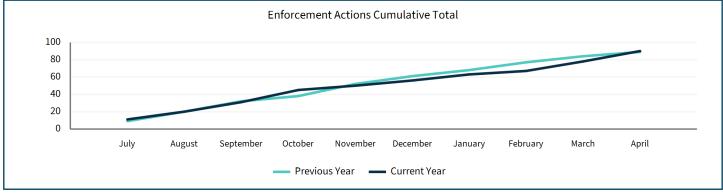

arget | Monitored<br>YTD | Target YTD | Percentage of<br>Target YTD |
|---------------------------------------------------|---------------------------|------------------|------------|-----------------------------|
| Individual Resource Consents Requiring Monitoring | 2500                      | 3071             | 2080       | 147.6%                      |

### **Financial Year To Date Inspection Totals**

| Audits | 808 | Dairy Inspections | 245 | Forestry<br>Inspections | 39 |
|--------|-----|-------------------|-----|-------------------------|----|
|--------|-----|-------------------|-----|-------------------------|----|









# **Environmental Delivery Dashboard April 2025**

## **SERVICE REQUESTS, INCIDENTS AND ENFORCEMENT**

## **Financial Year To Date Inspection Totals**











## **HARBOUR MASTER**