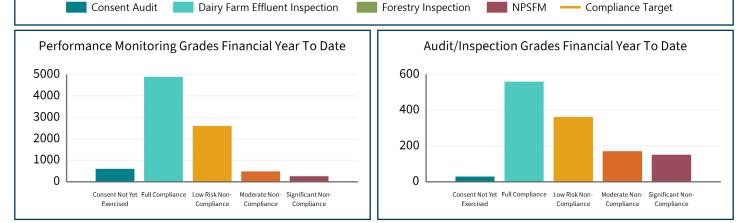

### COMPLIANCE AND ENVIRONMENTAL DELIVERY DATA AND SYSTEMS

| Annual Plan Measured                                                                                                                               | Compliance<br>Plan Target | Annual Plan<br>Target     | Total<br>Graded YTD | Compliance<br>Plan Target<br>YTD | Percentage of<br>Target YTD |  |
|----------------------------------------------------------------------------------------------------------------------------------------------------|---------------------------|---------------------------|---------------------|----------------------------------|-----------------------------|--|
| Percentage of performance monitoring<br>returns completed each year, as per the<br>Compliance Audit and Performance<br>Monitoring Schedule targets | 6000                      | 90%                       | 8794                | 6000                             | 146.6%                      |  |
| Percentage of programmed<br>inspections/audits completed each year, as<br>per the Compliance Audit and Performance<br>Monitoring Schedule targets  | 1000                      | 90%                       | 1272                | 1000                             | 127.2%                      |  |
| CME Metrics Report Measure                                                                                                                         |                           | Compliance<br>Plan Target | Monitored<br>YTD    | Target YTD                       | Percentage of<br>Target YTD |  |
| Individual Resource Consents Requiring Mor                                                                                                         | nitoring                  | 2500                      | 3553                | 2500                             | 142.1%                      |  |
| Financial Year To Date Inspection Tota                                                                                                             | als                       |                           |                     |                                  |                             |  |
| Audits 973 Dairy Inspectio                                                                                                                         | ons 257                   | Forestry<br>Inspection    | 39<br>IS            | NPSFM                            | 3                           |  |
| Performanc                                                                                                                                         | ce Monitoring Re          | eturns Processe           | d per Month         |                                  |                             |  |
| 1200<br>1000<br>800<br>600<br>400<br>200<br>0<br>July August September Octob                                                                       | per November Dece         | ember January F           | ebruary March       | April May                        | June                        |  |
| July August September Octor                                                                                                                        |                           | CompliancePlanTar         | -                   | арпі мау                         | June                        |  |
| Audits/Inspections per Month                                                                                                                       |                           |                           |                     |                                  |                             |  |
| 200<br>150                                                                                                                                         |                           | _                         | _                   |                                  |                             |  |