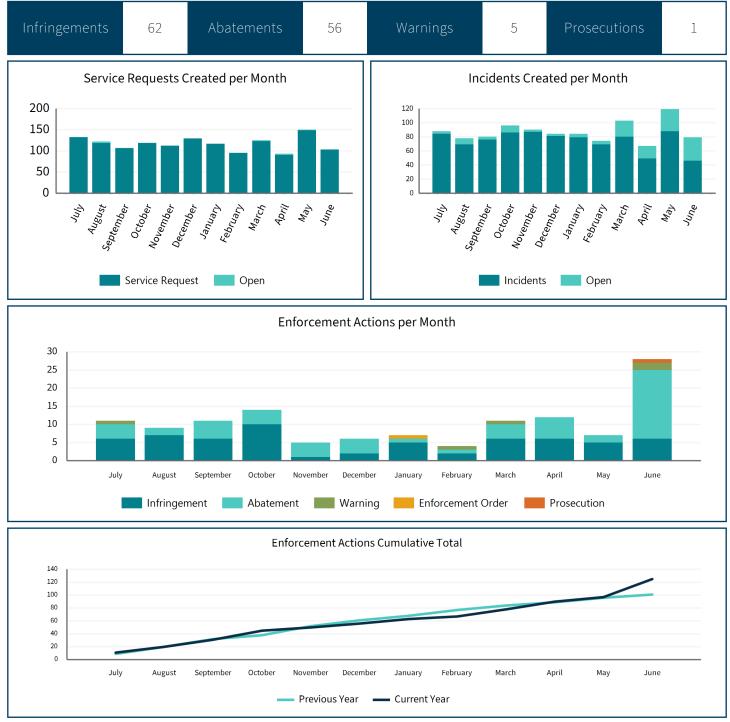

#### SERVICE REQUESTS, INCIDENTS AND ENFORCEMENT

## Financial Year To Date Enforcement Totals