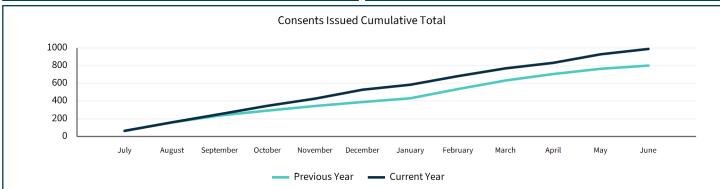

This data relates to levels of service and activities in the 1 July to 30 June 2025 financial year.