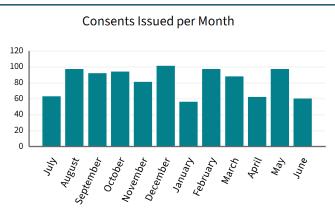

This data relates to levels of service and activities in the 1 July to 30 June 2025 financial year.