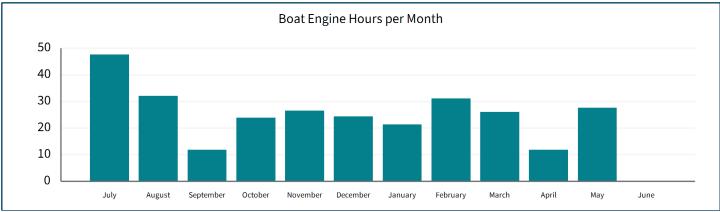

#### HARBOUR MASTER

This data relates to levels of service and activities in the 1 July to 30 June 2025 financial year.