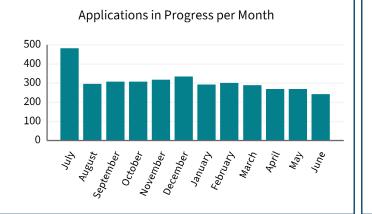

This data relates to levels of service and activities in the 1 July to 30 June 2025 financial year.