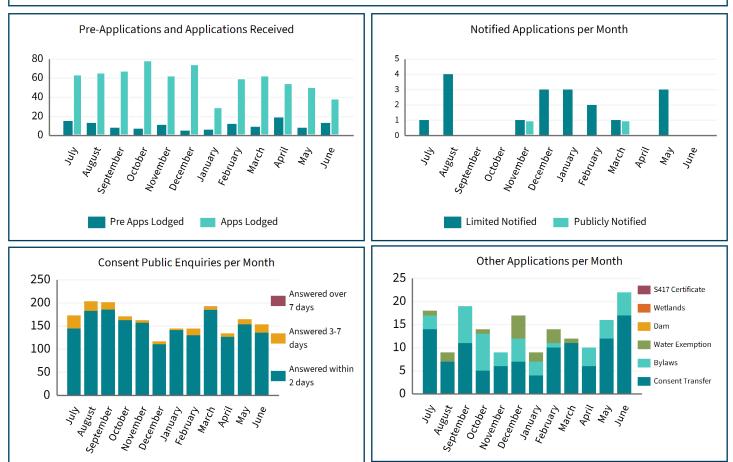

This data relates to levels of service and activities in the 1 July to 30 June 2025 financial year.